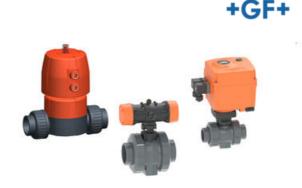

## PRODUCT DESCRIPTION

We can provide a large range of electrically and pneumatically actuated valves and actuated valve packages. These include:

- Electric actuated valves,
- · Pneumatic actuated,
- Electric actuated brass ball valves,
- High pressure ball valves and many more...

We have a substantial range of electric actuated valves and pneumatic actuated valves.