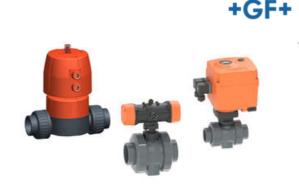

## PRODUCT DESCRIPTION

We can provide a large range of electrically and pneumatically actuated valves and actuated valve packages. These include:

- Electric actuated valves,
- · Pneumatic actuated,
- Electric actuated brass ball valves,
- High pressure ball valves and many more...

We have a substantial range of electric actuated valves and pneumatic actuated valves.