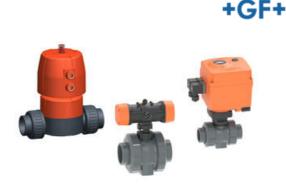

## PRODUCT DESCRIPTION

We can provide a large range of electrically and pneumatically actuated valves and actuated valve packages. These include:

- Electric actuated valves,
- · Pneumatic actuated,
- Electric actuated brass ball valves,
- High pressure ball valves and many more...

We have a substantial range of electric actuated valves and pneumatic actuated valves.