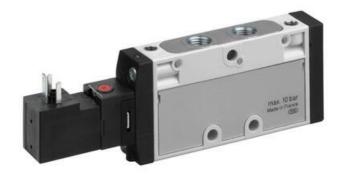

## TC08, TC15 SERIES DIRECTIONAL SPOOL VALVE

5/3 5/2

TC15-0820258004 0820258004, 5/2, pneumatic, M5, external pilot, G1/4

- Connection 1/8 ", 1/4"
- Flow capacity 800 l/min
- Temperature range -10°C to +50°C
- IP65

## PRODUCT DESCRIPTION

Aventics directional spool valve, TC15 and TC08, is electrically operated and available in solenoid / solenoid and solenoid / solenoid spring. Available as sealed mid position of closed centre, exhausted centre and pressurised centre. With compressed air connections 1/8" - 1/4" and 5/2 and 5/3.