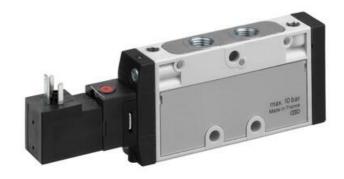

## TC08, TC15 SERIES DIRECTIONAL SPOOL VALVE

5/3 5/2

TC15-0820259003 0820259003, 5/3, pneumatic, M5, pressurised center, G1/4

- Connection 1/8 ", 1/4"
- Flow capacity 800 l/min
- Temperature range -10°C to +50°C
- IP65

## PRODUCT DESCRIPTION

Aventics directional spool valve, TC15 and TC08, is electrically operated and available in solenoid / solenoid and solenoid / solenoid spring. Available as sealed mid position of closed centre, exhausted centre and pressurised centre. With compressed air connections 1/8" - 1/4" and 5/2 and 5/3.