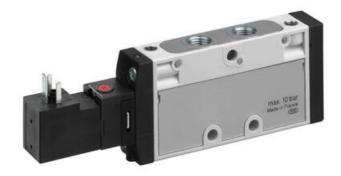

## TC08, TC15 SERIES DIRECTIONAL SPOOL VALVE

5/3 5/2

TC15-0820259001 0820259001, 5/3, pneumatic, M5, closed center, G1/4

- Connection 1/8 ", 1/4"
- Flow capacity 800 l/min
- Temperature range -10°C to +50°C
- IP65

## PRODUCT DESCRIPTION

Aventics directional spool valve, TC15 and TC08, is electrically operated and available in solenoid / solenoid and solenoid / solenoid spring. Available as sealed mid position of closed centre, exhausted centre and pressurised centre. With compressed air connections 1/8" - 1/4" and 5/2 and 5/3.