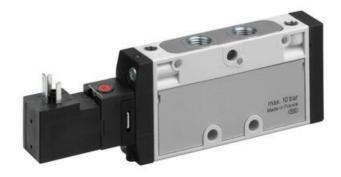

## TC08, TC15 SERIES DIRECTIONAL SPOOL VALVE

5/3 5/2

TC08-0820060176 0820060176, 5/2, external pilot, 24VDC, G1/8

- Connection 1/8 ", 1/4"
- Flow capacity 800 l/min
- Temperature range -10°C to +50°C
- IP65

## PRODUCT DESCRIPTION

Aventics directional spool valve, TC15 and TC08, is electrically operated and available in solenoid / solenoid and solenoid / solenoid spring. Available as sealed mid position of closed centre, exhausted centre and pressurised centre. With compressed air connections 1/8" - 1/4" and 5/2 and 5/3.