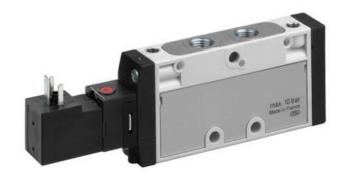

## TC08, TC15 SERIES DIRECTIONAL SPOOL VALVE

5/3 5/2

TC08-0820060126 0820060126, 5/2, internal coil, 24VDC, G1/8

- Connection 1/8 ", 1/4"
- Flow capacity 800 l/min
- Temperature range -10°C to +50°C
- IP65

## PRODUCT DESCRIPTION

Aventics directional spool valve, TC15 and TC08, is electrically operated and available in solenoid / solenoid and solenoid / solenoid spring. Available as sealed mid position of closed centre, exhausted centre and pressurised centre. With compressed air connections 1/8" - 1/4" and 5/2 and 5/3.