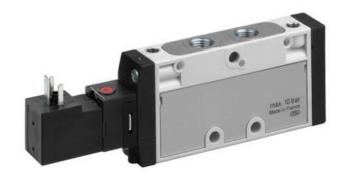

## TC08, TC15 SERIES DIRECTIONAL SPOOL VALVE

5/3 5/2

TC08-0820060151 0820060151, 5/2, external pilot, 24VDC, G1/8

- Connection 1/8 ", 1/4"
- Flow capacity 800 l/min
- Temperature range -10°C to +50°C
- IP65

## PRODUCT DESCRIPTION

Aventics directional spool valve, TC15 and TC08, is electrically operated and available in solenoid / solenoid and solenoid / solenoid spring. Available as sealed mid position of closed centre, exhausted centre and pressurised centre. With compressed air connections 1/8" - 1/4" and 5/2 and 5/3.