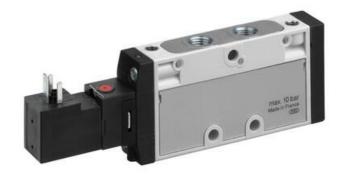

## TC08, TC15 SERIES DIRECTIONAL SPOOL VALVE

5/3 5/2

TC15-0820058651 0820058651, 5/2, external pilot, M5, 24VDC, G1/4

- Connection 1/8 ", 1/4"
- Flow capacity 800 l/min
- Temperature range -10°C to +50°C
- IP65

## PRODUCT DESCRIPTION

Aventics directional spool valve, TC15 and TC08, is electrically operated and available in solenoid / solenoid and solenoid / solenoid spring. Available as sealed mid position of closed centre, exhausted centre and pressurised centre. With compressed air connections 1/8" - 1/4" and 5/2 and 5/3.