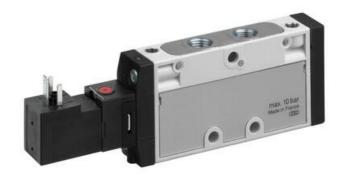

## TC08, TC15 SERIES DIRECTIONAL SPOOL VALVE

5/3 5/2

TC15-0820058601 0820058601, 5/2, internal pilot, 24VDC, G1/4

- Connection 1/8 ", 1/4"
- Flow capacity 800 l/min
- Temperature range -10°C to +50°C
- IP65

## PRODUCT DESCRIPTION

Aventics directional spool valve, TC15 and TC08, is electrically operated and available in solenoid / solenoid and solenoid / solenoid spring. Available as sealed mid position of closed centre, exhausted centre and pressurised centre. With compressed air connections 1/8" - 1/4" and 5/2 and 5/3.