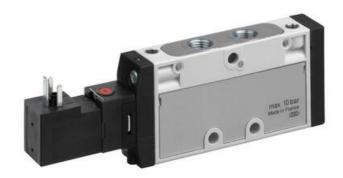

## TC08, TC15 SERIES DIRECTIONAL SPOOL VALVE

5/3 5/2

TC15-0820058101 0820058101, 5/2, internal pilot, 24VDC, G1/4

- Connection 1/8 ", 1/4"
- Flow capacity 800 l/min
- Temperature range -10°C to +50°C
- IP65

## PRODUCT DESCRIPTION

Aventics directional spool valve, TC15 and TC08, is electrically operated and available in solenoid / solenoid and solenoid / solenoid spring. Available as sealed mid position of closed centre, exhausted centre and pressurised centre. With compressed air connections 1/8" - 1/4" and 5/2 and 5/3.