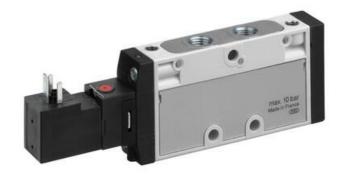

## TC08, TC15 SERIES DIRECTIONAL SPOOL VALVE

5/3 5/2

TC15-0820059151 0820059151, 5/3, closed center, M5, 24VDC, G1/4

- Connection 1/8 ", 1/4"
- Flow capacity 800 l/min
- Temperature range -10°C to +50°C
- IP65

## PRODUCT DESCRIPTION

Aventics directional spool valve, TC15 and TC08, is electrically operated and available in solenoid / solenoid and solenoid / solenoid spring. Available as sealed mid position of closed centre, exhausted centre and pressurised centre. With compressed air connections 1/8" - 1/4" and 5/2 and 5/3.