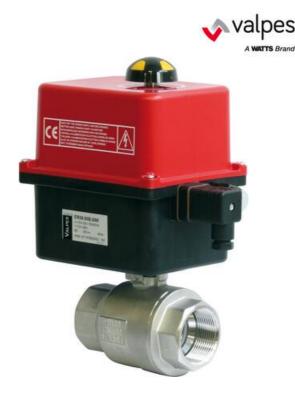

## LOW VOLTAGE ACTUATOR WITH BALL VALVE 16BAR

Electrically actuated valve

## LM16BAR

Low voltage actuator with ball valve 16bar - Part numbers coming soon, contact us for more information

- Size 3/8" to 2"
- IP66 rated protection
- Working pressure up to 16 bar
- Working temperature -20°C to +150°C

## PRODUCT DESCRIPTION

;

2 Way Electrically Actuated Low Pressure Ball Valve Rated IP66. Low multi voltage. Working pressure 16 bar. Working temperature from -20°C to +150°C for fluids. Fluid range: water, oil, gas and light applications. Threaded ends as per UNI/ISO 7/1 Rp (BSPT). Available in sizes 3/8", 1/2", 3/4", 1", 1.1/4", 1.1/2" 2".