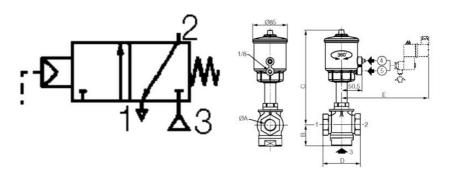

## **GENERAL DATA**

Throughput

Type of valve

| GENERAL DATA              |         |  |
|---------------------------|---------|--|
| Connection                | G1      |  |
| MATERIAL DATA             |         |  |
| Material body             | Bronze  |  |
| Material of seals         | PTFE    |  |
| TEMPERATURE DATA          |         |  |
| Temperature of media from | -10 °C  |  |
| Temperature of media to   | 184 °C  |  |
| ADDITIONAL DATA           |         |  |
| Viscosity max             | 600 cSt |  |
| Approvals                 | SIL2    |  |
| Weight                    | 2.6 kg  |  |
|                           |         |  |

| ØA               | В  | c   | D   | E   |
|------------------|----|-----|-----|-----|
| ØA<br>1/2<br>3/4 | 39 | 198 | 68  | 153 |
| 3/4              | 44 | 203 | 84  | 153 |
| 1                | 52 | 212 | 92  | 153 |
| 1 1/4            | 57 | 237 | 110 | 153 |
| 1 1/2            | 61 | 244 | 125 | 153 |
| 2                | 69 | 253 | 145 | 153 |
|                  |    |     |     |     |