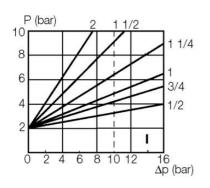

25 mm

Seat valve

| Material packing                | Brass                           |
|---------------------------------|---------------------------------|
| Pilot pressure max              | 10 bar                          |
| Temperature operational min     | -10 °C                          |
| Temperature operational max     | 60 °C                           |
| Connection air                  | 1/8 BSP                         |
| Differential air pressure max   | 10 bar                          |
| Differential pressure min       | 0 bar                           |
| Differential oil pressure max   | 10 bar                          |
| Differential water pressure max | 10 bar                          |
| Differential steam pressure max | 10 bar                          |
| Function 1                      | 3/2                             |
| Function 2                      | Normally Closed (SPST)          |
| Material controls               | Fiberglass reinforced polyamide |
| Material piston rod             | Stainless steel                 |
| Material scraping seal          | FPM                             |
| Material box stuffing           | PTFE flask filled               |
| Material piston rod seal        | Stainless steel                 |
| Material piston seal            | PTFE                            |
| Pilot pressure min              | 5 bar                           |