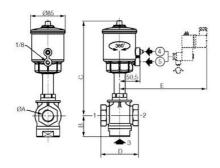

| ØA               | В  | c   | D   | E   |
|------------------|----|-----|-----|-----|
| ØA<br>1/2<br>3/4 | 39 | 198 | 68  | 153 |
| 3/4              | 44 | 203 | 84  | 153 |
| 1                | 52 | 212 | 92  | 153 |
| 1 1/4            | 57 | 237 | 110 | 153 |
| 1 1/2            | 61 | 244 | 125 | 153 |
| 2                | 69 | 253 | 145 | 153 |
|                  |    |     |     |     |