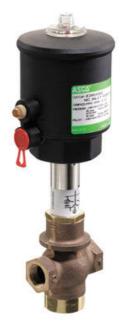

# ASCO - 3/2 ANGLE-SEAT VALVE 1/2"-2"

E390B010 Angle seat valve 1" NC 3/2 

- Normally closed/open
- Working pressure 0 to 16 bar
- Housing in bronze
- Non-sensitive to dirt

### PRODUCT DESCRIPTION