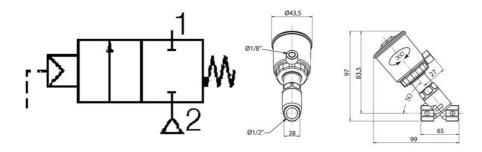

## TECHNICAL DATA

## **GENERAL DATA**

| Connection                                                                                                                                                                                                                                                                                                                                                                                                                                                                                                                                                                                                                                                                                                                                                                                                                                                                                                                                                                                                                                                                                                                                                                                                                                                                                                                                                                                                                                                                                                                                                                                                                                                                                                                                                                                                                                                                                                                                                                                                                                                                                                                           | 1/2 BSP              |
|--------------------------------------------------------------------------------------------------------------------------------------------------------------------------------------------------------------------------------------------------------------------------------------------------------------------------------------------------------------------------------------------------------------------------------------------------------------------------------------------------------------------------------------------------------------------------------------------------------------------------------------------------------------------------------------------------------------------------------------------------------------------------------------------------------------------------------------------------------------------------------------------------------------------------------------------------------------------------------------------------------------------------------------------------------------------------------------------------------------------------------------------------------------------------------------------------------------------------------------------------------------------------------------------------------------------------------------------------------------------------------------------------------------------------------------------------------------------------------------------------------------------------------------------------------------------------------------------------------------------------------------------------------------------------------------------------------------------------------------------------------------------------------------------------------------------------------------------------------------------------------------------------------------------------------------------------------------------------------------------------------------------------------------------------------------------------------------------------------------------------------------|----------------------|
| Flow factor / flow coefficient                                                                                                                                                                                                                                                                                                                                                                                                                                                                                                                                                                                                                                                                                                                                                                                                                                                                                                                                                                                                                                                                                                                                                                                                                                                                                                                                                                                                                                                                                                                                                                                                                                                                                                                                                                                                                                                                                                                                                                                                                                                                                                       | 4,1                  |
| MATERIAL DATA                                                                                                                                                                                                                                                                                                                                                                                                                                                                                                                                                                                                                                                                                                                                                                                                                                                                                                                                                                                                                                                                                                                                                                                                                                                                                                                                                                                                                                                                                                                                                                                                                                                                                                                                                                                                                                                                                                                                                                                                                                                                                                                        |                      |
| Material body                                                                                                                                                                                                                                                                                                                                                                                                                                                                                                                                                                                                                                                                                                                                                                                                                                                                                                                                                                                                                                                                                                                                                                                                                                                                                                                                                                                                                                                                                                                                                                                                                                                                                                                                                                                                                                                                                                                                                                                                                                                                                                                        | Stainless steel 316L |
| Material of seals                                                                                                                                                                                                                                                                                                                                                                                                                                                                                                                                                                                                                                                                                                                                                                                                                                                                                                                                                                                                                                                                                                                                                                                                                                                                                                                                                                                                                                                                                                                                                                                                                                                                                                                                                                                                                                                                                                                                                                                                                                                                                                                    | PTFE                 |
| TEMPERATURE DATA                                                                                                                                                                                                                                                                                                                                                                                                                                                                                                                                                                                                                                                                                                                                                                                                                                                                                                                                                                                                                                                                                                                                                                                                                                                                                                                                                                                                                                                                                                                                                                                                                                                                                                                                                                                                                                                                                                                                                                                                                                                                                                                     |                      |
| Temperature of media from                                                                                                                                                                                                                                                                                                                                                                                                                                                                                                                                                                                                                                                                                                                                                                                                                                                                                                                                                                                                                                                                                                                                                                                                                                                                                                                                                                                                                                                                                                                                                                                                                                                                                                                                                                                                                                                                                                                                                                                                                                                                                                            | -10 °C               |
| Temperature of media to                                                                                                                                                                                                                                                                                                                                                                                                                                                                                                                                                                                                                                                                                                                                                                                                                                                                                                                                                                                                                                                                                                                                                                                                                                                                                                                                                                                                                                                                                                                                                                                                                                                                                                                                                                                                                                                                                                                                                                                                                                                                                                              | 184 °C               |
| ADDITIONAL DATA                                                                                                                                                                                                                                                                                                                                                                                                                                                                                                                                                                                                                                                                                                                                                                                                                                                                                                                                                                                                                                                                                                                                                                                                                                                                                                                                                                                                                                                                                                                                                                                                                                                                                                                                                                                                                                                                                                                                                                                                                                                                                                                      |                      |
| Pressure max                                                                                                                                                                                                                                                                                                                                                                                                                                                                                                                                                                                                                                                                                                                                                                                                                                                                                                                                                                                                                                                                                                                                                                                                                                                                                                                                                                                                                                                                                                                                                                                                                                                                                                                                                                                                                                                                                                                                                                                                                                                                                                                         | 16 bar               |
| Viscosity max                                                                                                                                                                                                                                                                                                                                                                                                                                                                                                                                                                                                                                                                                                                                                                                                                                                                                                                                                                                                                                                                                                                                                                                                                                                                                                                                                                                                                                                                                                                                                                                                                                                                                                                                                                                                                                                                                                                                                                                                                                                                                                                        | 600 cSt              |
| Weight                                                                                                                                                                                                                                                                                                                                                                                                                                                                                                                                                                                                                                                                                                                                                                                                                                                                                                                                                                                                                                                                                                                                                                                                                                                                                                                                                                                                                                                                                                                                                                                                                                                                                                                                                                                                                                                                                                                                                                                                                                                                                                                               | 0.4 kg               |
| <b>T</b> here is a first state of the | 45                   |
| Throughput                                                                                                                                                                                                                                                                                                                                                                                                                                                                                                                                                                                                                                                                                                                                                                                                                                                                                                                                                                                                                                                                                                                                                                                                                                                                                                                                                                                                                                                                                                                                                                                                                                                                                                                                                                                                                                                                                                                                                                                                                                                                                                                           | 15 mm                |
| Material packing                                                                                                                                                                                                                                                                                                                                                                                                                                                                                                                                                                                                                                                                                                                                                                                                                                                                                                                                                                                                                                                                                                                                                                                                                                                                                                                                                                                                                                                                                                                                                                                                                                                                                                                                                                                                                                                                                                                                                                                                                                                                                                                     | Stainless steel      |

| Pilot pressure max              | 10 bar                          |
|---------------------------------|---------------------------------|
| Temperature operational min     | -10 °C                          |
| Temperature operational max     | 60 °C                           |
| Connection air                  | 1/8 BSP                         |
| Differential air pressure max   | 12 bar                          |
| Differential pressure max       | 12 bar                          |
| Differential pressure min       | 0 bar                           |
| Differential oil pressure max   | 12 bar                          |
| Differential water pressure max | 12 bar                          |
| Differential steam pressure max | 10 bar                          |
| Flow max                        | 68 l/min                        |
| Function 1                      | 2/2                             |
| Function 2                      | Normally Closed (SPST)          |
| Material controls               | Fiberglass reinforced polyamide |
| Material piston rod             | Stainless steel                 |
| Material scraping seal          | FPM                             |
| Material box stuffing           | PTFE                            |
| Material piston rod seal        | Stainless steel 303             |
| Material piston seal            | PTFE                            |
| Pilot pressure min              | 4 bar                           |