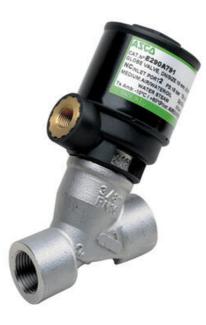

## ASCO - 2/2 ANGLE-SEAT VALVE AIR CONTROLLED 3/8"-3/4"

E290A792VI Angle seat valve 1/2 NC MINI

- Normally closed, normally open
- Extremely compact version
- Working pressure 0 bar to 16 bar
- Housing in stainless

## PRODUCT DESCRIPTION