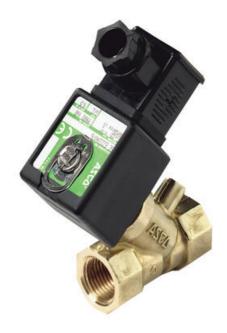

# ASCO - 2/2 DIRECT/SERVO-ACTING 3/8"-

SCE210B027 Solenoid valve 2/2 NC 1" 230/50

- Normally closed
- Working pressure 0 to 24 bar
- Housing in brass or stainless

#### PRODUCT DESCRIPTION