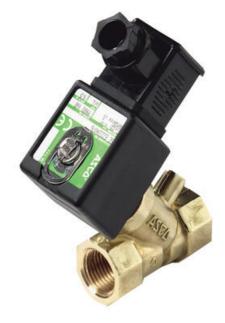

## ASCO - 2/2 DIRECT/SERVO-ACTING 3/8"-1"

SCE210A015 Solenoid valve 2/2 NC 1/2" 230/50

- Normally closed
- Working pressure 0 to 24 bar
- Housing in brass or stainless

## **GENERAL DATA**

| Connection                                                | 1/2 BSP                 |
|-----------------------------------------------------------|-------------------------|
| IP class                                                  | IP65                    |
| MATERIAL DATA                                             |                         |
| Material body                                             | Brass                   |
| TEMPERATURE DATA                                          |                         |
| Temperature of media from                                 | -20 °C                  |
| Temperature of media to                                   | 90 °C                   |
|                                                           |                         |
| Power consumption                                         | C 144                   |
|                                                           | 6 W                     |
| Throughput                                                | 6 vv<br>11 mm           |
|                                                           |                         |
| Throughput                                                | 11 mm                   |
| Throughput<br>Voltage AC                                  | 11 mm<br>230 V          |
| Throughput<br>Voltage AC<br>Differential air pressure max | 11 mm<br>230 V<br>9 bar |