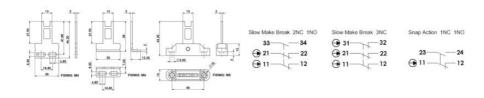

## **IDEM SWITCH WITH IDIS-1 KEY**

190061PF IDIS-1 QC M12 8way '1NC 1NO' Snap - PF actuator

- Perfect for small covers
- 8 key entry positions
- Small dimensions
- 3 different contact configurations
- Degree of protection IP67

## **TECHNICAL DATA**

| Actuator                            | Plastic flexible                                                |
|-------------------------------------|-----------------------------------------------------------------|
| Annual usage                        | 8 cycles per hour/24 hours per day/365 days                     |
| Approvals                           | ISO 14119, EN60947-5-1, EN60204-1, ISO 13849-1, EN62061, UL 508 |
| ATEX approved                       | No                                                              |
| Conduit entry                       | M12 8 Pole                                                      |
| Contacts                            | 1NC 1NO                                                         |
| Housing material                    | Polyester                                                       |
| IP class                            | IP67                                                            |
| Maximum approach / withdrawal speed | 600 mm/s                                                        |
| Mechanical reliability B10d         | 2.5 x 10 <sup>s</sup> operations at 100mA load                  |
|                                     |                                                                 |

| Mounting                    | 2 x M4                  |
|-----------------------------|-------------------------|
| MTTFd                       | 356 years               |
| PFHd                        | 3.44 x 10 <sup>-8</sup> |
| PL                          | e acc. ISO13849-1       |
| Rated insulation voltage    | 600V ac                 |
| SIL                         | 3 acc. EN62061          |
| Thermal current (Ith)       | 5 A                     |
| Travel for positive opening | 6 mm                    |
| Withstand voltage           | 2500V ac                |