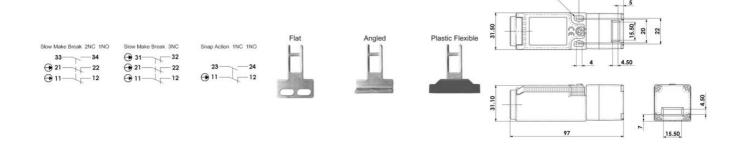

## **IDEM SWITCH WITH IDIS-1 KEY**

190061PF IDIS-1 QC M12 8way '1NC 1NO' Snap - PF actuator

- Perfect for small covers
- 8 key entry positions
- Small dimensions
- 3 different contact configurations
- Degree of protection IP67

## PRODUCT DESCRIPTION

IDIS-1 is a small and very flexible key switch, suitable for smaller flaps. Thanks to the rotating head, it has eight key entry positions. The switch is available with a flat, angled or flexible wrench. The IDIS-1 switch has a standard spacing between the mounting holes - 22 mm. As long as the key is in the switch (cover closed), the circuit breaker safety contacts are closed.

## **TECHNICAL DATA**

| Actuator                            | Plastic flexible                                                |
|-------------------------------------|-----------------------------------------------------------------|
| Annual usage                        | 8 cycles per hour/24 hours per day/365 days                     |
| Approvals                           | ISO 14119, EN60947-5-1, EN60204-1, ISO 13849-1, EN62061, UL 508 |
| ATEX approved                       | No                                                              |
| Conduit entry                       | M12 8 Pole                                                      |
| Contacts                            | 1NC 1NO                                                         |
| Housing material                    | Polyester                                                       |
| IP class                            | IP67                                                            |
| Maximum approach / withdrawal speed | 600 mm/s                                                        |
| Mechanical reliability B10d         | 2.5 x 10 <sup>s</sup> operations at 100mA load                  |
|                                     |                                                                 |