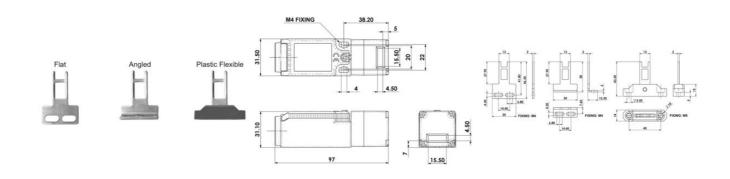

## **IDEM SWITCH WITH IDIS-1 KEY**

190061PF IDIS-1 QC M12 8way '1NC 1NO' Snap - PF actuator

- Perfect for small covers
- 8 key entry positions
- Small dimensions
- 3 different contact configurations
- Degree of protection IP67

## PRODUCT DESCRIPTION

IDIS-1 is a small and very flexible key switch, suitable for smaller flaps. Thanks to the rotating head, it has eight key entry positions. The switch is available with a flat, angled or flexible wrench. The IDIS-1 switch has a standard spacing between the mounting holes - 22 mm. As long as the key is in the switch (cover closed), the circuit breaker safety contacts are closed.

| Mounting                    | 2 x M4                  |
|-----------------------------|-------------------------|
| MTTFd                       | 356 years               |
| PFHd                        | 3.44 x 10 <sup>-8</sup> |
| PL                          | e acc. ISO13849-1       |
| Rated insulation voltage    | 600V ac                 |
| SIL                         | 3 acc. EN62061          |
| Thermal current (Ith)       | 5 A                     |
| Travel for positive opening | 6 mm                    |
| Withstand voltage           | 2500V ac                |