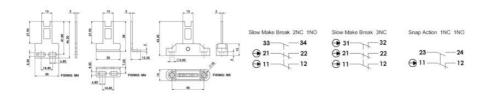

## **IDEM SWITCH WITH IDIS-1 KEY**

190061F IDIS-1 QC M12 8way '1NC 1NO' Snap - flat actuator

- Perfect for small covers
- 8 key entry positions
- Small dimensions
- 3 different contact configurations
- Degree of protection IP67

## **TECHNICAL DATA**

| Actuator                            | Flat                                                            |
|-------------------------------------|-----------------------------------------------------------------|
| Annual usage                        | 8 cycles per hour/24 hours per day/365 days                     |
| Approvals                           | ISO 14119, EN60947-5-1, EN60204-1, ISO 13849-1, EN62061, UL 508 |
| ATEX approved                       | No                                                              |
| Conduit entry                       | M12 8 Pole                                                      |
| Contacts                            | 1NC 1NO                                                         |
| Housing material                    | Polyester                                                       |
| IP class                            | IP67                                                            |
| Maximum approach / withdrawal speed | 600 mm/s                                                        |
| Mechanical reliability B10d         | 2.5 x 10 <sup>6</sup> operations at 100mA load                  |
|                                     |                                                                 |

| Mounting                    | 2 x M4                  |
|-----------------------------|-------------------------|
| MTTFd                       | 356 years               |
| PFHd                        | 3.44 x 10 <sup>-8</sup> |
| PL                          | e acc. ISO13849-1       |
| Rated insulation voltage    | 600V ac                 |
| SIL                         | 3 acc. EN62061          |
| Thermal current (Ith)       | 5 A                     |
| Travel for positive opening | 6 mm                    |
| Withstand voltage           | 2500V ac                |