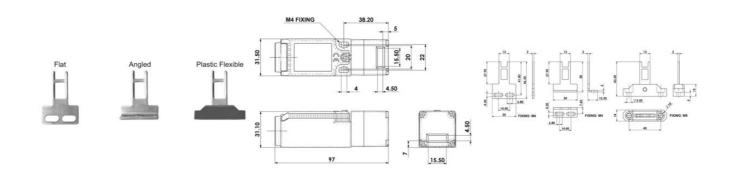

## PRODUCT DESCRIPTION

IDIS-1 is a small and very flexible key switch, suitable for smaller flaps. Thanks to the rotating head, it has eight key entry positions. The switch is available with a flat, angled or flexible wrench. The IDIS-1 switch has a standard spacing between the mounting holes - 22 mm. As long as the key is in the switch (cover closed), the circuit breaker safety contacts are closed.

## **TECHNICAL DATA**

| Actuator                            | Flat                                                            |
|-------------------------------------|-----------------------------------------------------------------|
| Annual usage                        | 8 cycles per hour/24 hours per day/365 days                     |
| Approvals                           | ISO 14119, EN60947-5-1, EN60204-1, ISO 13849-1, EN62061, UL 508 |
| ATEX approved                       | No                                                              |
| Conduit entry                       | M12 8 Pole                                                      |
| Contacts                            | 1NC 1NO                                                         |
| Housing material                    | Polyester                                                       |
| IP class                            | IP67                                                            |
| Maximum approach / withdrawal speed | 600 mm/s                                                        |
| Mechanical reliability B10d         | 2.5 x 10 <sup>6</sup> operations at 100mA load                  |
|                                     |                                                                 |

| Mounting                    | 2 x M4                  |
|-----------------------------|-------------------------|
| MTTFd                       | 356 years               |
| PFHd                        | 3.44 x 10 <sup>-8</sup> |
| PL                          | e acc. ISO13849-1       |
| Rated insulation voltage    | 600V ac                 |
| SIL                         | 3 acc. EN62061          |
| Thermal current (Ith)       | 5 A                     |
| Travel for positive opening | 6 mm                    |
| Withstand voltage           | 2500V ac                |