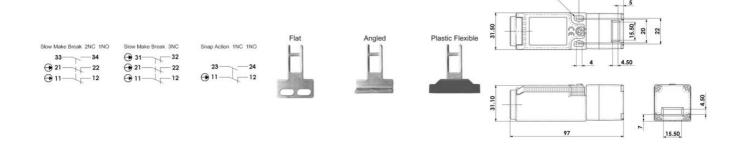

## **IDEM SWITCH WITH IDIS-1 KEY**

190061F IDIS-1 QC M12 8way '1NC 1NO' Snap - flat actuator

- Perfect for small covers
- 8 key entry positions
- Small dimensions
- 3 different contact configurations
- Degree of protection IP67

## PRODUCT DESCRIPTION

IDIS-1 is a small and very flexible key switch, suitable for smaller flaps. Thanks to the rotating head, it has eight key entry positions. The switch is available with a flat, angled or flexible wrench. The IDIS-1 switch has a standard spacing between the mounting holes - 22 mm. As long as the key is in the switch (cover closed), the circuit breaker safety contacts are closed.

## **TECHNICAL DATA**

| Actuator                            | Flat                                                            |
|-------------------------------------|-----------------------------------------------------------------|
| Annual usage                        | 8 cycles per hour/24 hours per day/365 days                     |
| Approvals                           | ISO 14119, EN60947-5-1, EN60204-1, ISO 13849-1, EN62061, UL 508 |
| ATEX approved                       | No                                                              |
| Conduit entry                       | M12 8 Pole                                                      |
| Contacts                            | 1NC 1NO                                                         |
| Housing material                    | Polyester                                                       |
| IP class                            | IP67                                                            |
| Maximum approach / withdrawal speed | 600 mm/s                                                        |
| Mechanical reliability B10d         | 2.5 x 10 <sup>6</sup> operations at 100mA load                  |
|                                     |                                                                 |

| Mounting                    | 2 x M4                  |
|-----------------------------|-------------------------|
| MTTFd                       | 356 years               |
| PFHd                        | 3.44 x 10 <sup>-8</sup> |
| PL                          | e acc. ISO13849-1       |
| Rated insulation voltage    | 600V ac                 |
| SIL                         | 3 acc. EN62061          |
| Thermal current (Ith)       | 5 A                     |
| Travel for positive opening | 6 mm                    |
| Withstand voltage           | 2500V ac                |