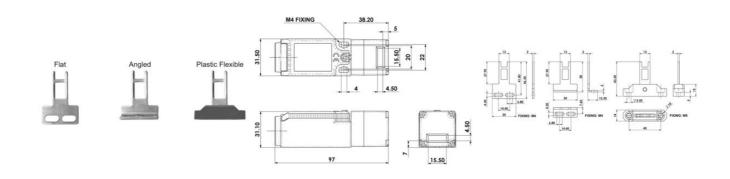

## PRODUCT DESCRIPTION

IDIS-1 is a small and very flexible key switch, suitable for smaller flaps. Thanks to the rotating head, it has eight key entry positions. The switch is available with a flat, angled or flexible wrench. The IDIS-1 switch has a standard spacing between the mounting holes - 22 mm. As long as the key is in the switch (cover closed), the circuit breaker safety contacts are closed.

## **TECHNICAL DATA**

| Actuator                            | Flat                                                            |
|-------------------------------------|-----------------------------------------------------------------|
| Annual usage                        | 8 cycles per hour/24 hours per day/365 days                     |
| Approvals                           | ISO 14119, EN60947-5-1, EN60204-1, ISO 13849-1, EN62061, UL 508 |
| ATEX approved                       | No                                                              |
| Conduit entry                       | 1/2"UNF 6 Pole                                                  |
| Contacts                            | 1NC 1NO                                                         |
| Housing material                    | Polyester                                                       |
| IP class                            | IP67                                                            |
| Maximum approach / withdrawal speed | 600 mm/s                                                        |
| Mechanical reliability B10d         | 2.5 x 10 <sup>6</sup> operations at 100mA load                  |
|                                     |                                                                 |

| Mounting                    | 2 x M4                  |
|-----------------------------|-------------------------|
| MTTFd                       | 356 years               |
| PFHd                        | 3.44 x 10 <sup>-8</sup> |
| PL                          | e acc. ISO13849-1       |
| Rated insulation voltage    | 600V ac                 |
| SIL                         | 3 acc. EN62061          |
| Thermal current (Ith)       | 5 A                     |
| Travel for positive opening | 6 mm                    |
| Withstand voltage           | 2500V ac                |