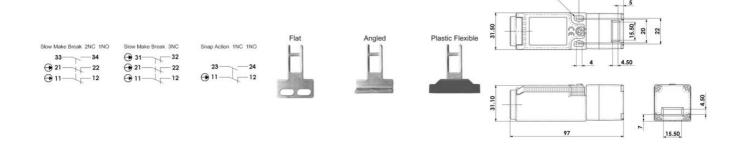

## PRODUCT DESCRIPTION

IDIS-1 is a small and very flexible key switch, suitable for smaller flaps. Thanks to the rotating head, it has eight key entry positions. The switch is available with a flat, angled or flexible wrench. The IDIS-1 switch has a standard spacing between the mounting holes - 22 mm. As long as the key is in the switch (cover closed), the circuit breaker safety contacts are closed.

## **TECHNICAL DATA**

| Actuator                            | Flat                                                            |
|-------------------------------------|-----------------------------------------------------------------|
| Annual usage                        | 8 cycles per hour/24 hours per day/365 days                     |
| Approvals                           | ISO 14119, EN60947-5-1, EN60204-1, ISO 13849-1, EN62061, UL 508 |
| ATEX approved                       | No                                                              |
| Conduit entry                       | 1/2"UNF 6 Pole                                                  |
| Contacts                            | 1NC 1NO                                                         |
| Housing material                    | Polyester                                                       |
| IP class                            | IP67                                                            |
| Maximum approach / withdrawal speed | 600 mm/s                                                        |
| Mechanical reliability B10d         | 2.5 x 10 <sup>6</sup> operations at 100mA load                  |
|                                     |                                                                 |

| Mounting                    | 2 x M4                  |
|-----------------------------|-------------------------|
| MTTFd                       | 356 years               |
| PFHd                        | 3.44 x 10 <sup>-8</sup> |
| PL                          | e acc. ISO13849-1       |
| Rated insulation voltage    | 600V ac                 |
| SIL                         | 3 acc. EN62061          |
| Thermal current (Ith)       | 5 A                     |
| Travel for positive opening | 6 mm                    |
| Withstand voltage           | 2500V ac                |