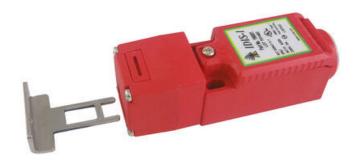

## **IDEM SWITCH WITH IDIS-1 KEY**

190060F IDIS-1 QC ½UNF 6way '1NC 1NO' Snap - flat actuator

- Perfect for small covers
- 8 key entry positions
- Small dimensions
- 3 different contact configurations
- Degree of protection IP67

## PRODUCT DESCRIPTION

IDIS-1 is a small and very flexible key switch, suitable for smaller flaps. Thanks to the rotating head, it has eight key entry positions. The switch is available with a flat, angled or flexible wrench. The IDIS-1 switch has a standard spacing between the mounting holes - 22 mm. As long as the key is in the switch (cover closed), the circuit breaker safety contacts are closed.