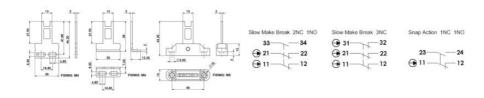

## **TECHNICAL DATA**

| Actuator                            | Flat                                                            |
|-------------------------------------|-----------------------------------------------------------------|
| Annual usage                        | 8 cycles per hour/24 hours per day/365 days                     |
| Approvals                           | ISO 14119, EN60947-5-1, EN60204-1, ISO 13849-1, EN62061, UL 508 |
| ATEX approved                       | No                                                              |
| Conduit entry                       | 1/2"UNF 6 Pole                                                  |
| Contacts                            | 1NC 1NO                                                         |
| Housing material                    | Polyester                                                       |
| IP class                            | IP67                                                            |
| Maximum approach / withdrawal speed | 600 mm/s                                                        |
| Mechanical reliability B10d         | 2.5 x 10 <sup>6</sup> operations at 100mA load                  |
|                                     |                                                                 |

| Mounting                    | 2 x M4                  |
|-----------------------------|-------------------------|
| MTTFd                       | 356 years               |
| PFHd                        | 3.44 x 10 <sup>-8</sup> |
| PL                          | e acc. ISO13849-1       |
| Rated insulation voltage    | 600V ac                 |
| SIL                         | 3 acc. EN62061          |
| Thermal current (Ith)       | 5 A                     |
| Travel for positive opening | 6 mm                    |
| Withstand voltage           | 2500V ac                |