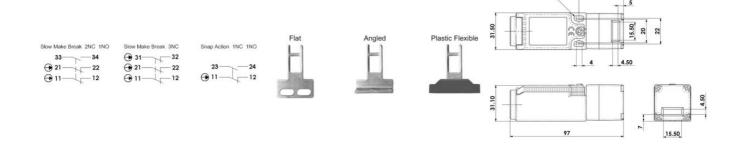

## PRODUCT DESCRIPTION

IDIS-1 is a small and very flexible key switch, suitable for smaller flaps. Thanks to the rotating head, it has eight key entry positions. The switch is available with a flat, angled or flexible wrench. The IDIS-1 switch has a standard spacing between the mounting holes - 22 mm. As long as the key is in the switch (cover closed), the circuit breaker safety contacts are closed.

## **TECHNICAL DATA**

| Actuator                            | Plastic flexible                                                |
|-------------------------------------|-----------------------------------------------------------------|
| Annual usage                        | 8 cycles per hour/24 hours per day/365 days                     |
| Approvals                           | ISO 14119, EN60947-5-1, EN60204-1, ISO 13849-1, EN62061, UL 508 |
| ATEX approved                       | No                                                              |
| Conduit entry                       | 1/2" NPT                                                        |
| Contacts                            | 1NC 1NO                                                         |
| Housing material                    | Polyester                                                       |
| IP class                            | IP67                                                            |
| Maximum approach / withdrawal speed | 600 mm/s                                                        |
| Mechanical reliability B10d         | 2.5 x 10 <sup>6</sup> operations at 100mA load                  |
|                                     |                                                                 |

| Mounting                    | 2 x M4                  |
|-----------------------------|-------------------------|
| MTTFd                       | 356 years               |
| PFHd                        | 3.44 x 10 <sup>-8</sup> |
| PL                          | e acc. ISO13849-1       |
| Rated insulation voltage    | 600V ac                 |
| SIL                         | 3 acc. EN62061          |
| Thermal current (Ith)       | 5 A                     |
| Travel for positive opening | 6 mm                    |
| Withstand voltage           | 2500V ac                |