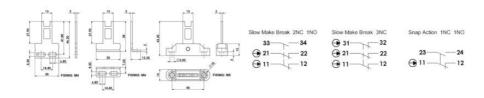

## **TECHNICAL DATA**

| Actuator                            | Plastic flexible                                                |
|-------------------------------------|-----------------------------------------------------------------|
| Annual usage                        | 8 cycles per hour/24 hours per day/365 days                     |
| Approvals                           | ISO 14119, EN60947-5-1, EN60204-1, ISO 13849-1, EN62061, UL 508 |
| ATEX approved                       | No                                                              |
| Conduit entry                       | 1/2" NPT                                                        |
| Contacts                            | 1NC 1NO                                                         |
| Housing material                    | Polyester                                                       |
| IP class                            | IP67                                                            |
| Maximum approach / withdrawal speed | 600 mm/s                                                        |
| Mechanical reliability B10d         | 2.5 x 10 <sup>6</sup> operations at 100mA load                  |
|                                     |                                                                 |

| Mounting                    | 2 x M4                  |
|-----------------------------|-------------------------|
| MTTFd                       | 356 years               |
| PFHd                        | 3.44 x 10 <sup>-8</sup> |
| PL                          | e acc. ISO13849-1       |
| Rated insulation voltage    | 600V ac                 |
| SIL                         | 3 acc. EN62061          |
| Thermal current (Ith)       | 5 A                     |
| Travel for positive opening | 6 mm                    |
| Withstand voltage           | 2500V ac                |