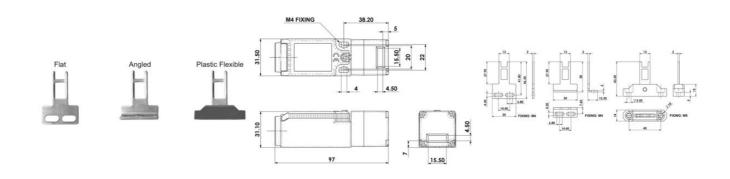

## PRODUCT DESCRIPTION

IDIS-1 is a small and very flexible key switch, suitable for smaller flaps. Thanks to the rotating head, it has eight key entry positions. The switch is available with a flat, angled or flexible wrench. The IDIS-1 switch has a standard spacing between the mounting holes - 22 mm. As long as the key is in the switch (cover closed), the circuit breaker safety contacts are closed.

## **TECHNICAL DATA**

| Actuator                            | Plastic flexible                                                |
|-------------------------------------|-----------------------------------------------------------------|
| Annual usage                        | 8 cycles per hour/24 hours per day/365 days                     |
| Approvals                           | ISO 14119, EN60947-5-1, EN60204-1, ISO 13849-1, EN62061, UL 508 |
| ATEX approved                       | No                                                              |
| Conduit entry                       | 1/2" NPT                                                        |
| Contacts                            | 1NC 1NO                                                         |
| Housing material                    | Polyester                                                       |
| IP class                            | IP67                                                            |
| Maximum approach / withdrawal speed | 600 mm/s                                                        |
| Mechanical reliability B10d         | 2.5 x 10 <sup>6</sup> operations at 100mA load                  |
|                                     |                                                                 |

| Mounting                    | 2 x M4                  |
|-----------------------------|-------------------------|
| MTTFd                       | 356 years               |
| PFHd                        | 3.44 x 10 <sup>-8</sup> |
| PL                          | e acc. ISO13849-1       |
| Rated insulation voltage    | 600V ac                 |
| SIL                         | 3 acc. EN62061          |
| Thermal current (Ith)       | 5 A                     |
| Travel for positive opening | 6 mm                    |
| Withstand voltage           | 2500V ac                |