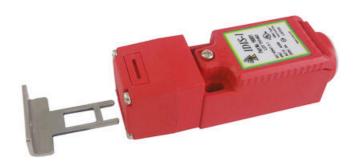

## **IDEM SWITCH WITH IDIS-1 KEY**

190059PF IDIS-1 ½NPT '1NC 1NO' Snap - PF actuator

- Perfect for small covers
- 8 key entry positions
- Small dimensions
- 3 different contact configurations
- Degree of protection IP67

## PRODUCT DESCRIPTION

IDIS-1 is a small and very flexible key switch, suitable for smaller flaps. Thanks to the rotating head, it has eight key entry positions. The switch is available with a flat, angled or flexible wrench. The IDIS-1 switch has a standard spacing between the mounting holes - 22 mm. As long as the key is in the switch (cover closed), the circuit breaker safety contacts are closed.