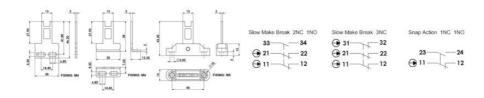

## **TECHNICAL DATA**

| Actuator                            | Plastic flexible                                                |
|-------------------------------------|-----------------------------------------------------------------|
| Annual usage                        | 8 cycles per hour/24 hours per day/365 days                     |
| Approvals                           | ISO 14119, EN60947-5-1, EN60204-1, ISO 13849-1, EN62061, UL 508 |
| ATEX approved                       | No                                                              |
| Conduit entry                       | M20                                                             |
| Contacts                            | 1NC 1NO                                                         |
| Housing material                    | Polyester                                                       |
| IP class                            | IP67                                                            |
| Maximum approach / withdrawal speed | 600 mm/s                                                        |
| Mechanical reliability B10d         | 2.5 x 10 <sup>6</sup> operations at 100mA load                  |
|                                     |                                                                 |

| Mounting                    | 2 x M4                  |
|-----------------------------|-------------------------|
| MTTFd                       | 356 years               |
| PFHd                        | 3.44 x 10 <sup>-8</sup> |
| PL                          | e acc. ISO13849-1       |
| Rated insulation voltage    | 600V ac                 |
| SIL                         | 3 acc. EN62061          |
| Thermal current (Ith)       | 5 A                     |
| Travel for positive opening | 6 mm                    |
| Withstand voltage           | 2500V ac                |