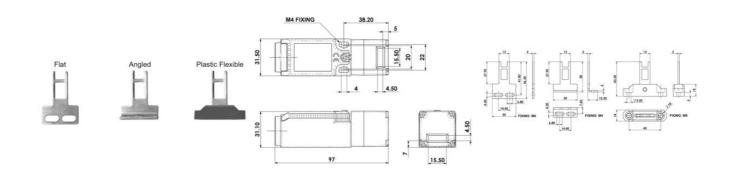

## PRODUCT DESCRIPTION

IDIS-1 is a small and very flexible key switch, suitable for smaller flaps. Thanks to the rotating head, it has eight key entry positions. The switch is available with a flat, angled or flexible wrench. The IDIS-1 switch has a standard spacing between the mounting holes - 22 mm. As long as the key is in the switch (cover closed), the circuit breaker safety contacts are closed.

## **TECHNICAL DATA**

| Actuator                            | Plastic flexible                                                |
|-------------------------------------|-----------------------------------------------------------------|
| Annual usage                        | 8 cycles per hour/24 hours per day/365 days                     |
| Approvals                           | ISO 14119, EN60947-5-1, EN60204-1, ISO 13849-1, EN62061, UL 508 |
| ATEX approved                       | No                                                              |
| Conduit entry                       | M20                                                             |
| Contacts                            | 1NC 1NO                                                         |
| Housing material                    | Polyester                                                       |
| IP class                            | IP67                                                            |
| Maximum approach / withdrawal speed | 600 mm/s                                                        |
| Mechanical reliability B10d         | 2.5 x 10 <sup>6</sup> operations at 100mA load                  |
|                                     |                                                                 |

| Mounting                    | 2 x M4                  |
|-----------------------------|-------------------------|
| MTTFd                       | 356 years               |
| PFHd                        | 3.44 x 10 <sup>-8</sup> |
| PL                          | e acc. ISO13849-1       |
| Rated insulation voltage    | 600V ac                 |
| SIL                         | 3 acc. EN62061          |
| Thermal current (Ith)       | 5 A                     |
| Travel for positive opening | 6 mm                    |
| Withstand voltage           | 2500V ac                |