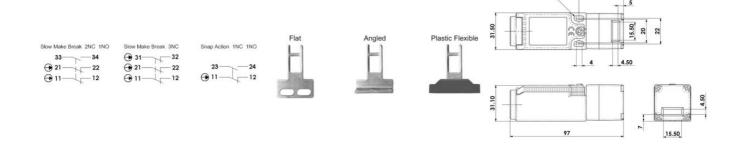

## **IDEM SWITCH WITH IDIS-1 KEY**

190058PF IDIS-1 M20 '1NC 1NO' Snap - PF actuator

- Perfect for small covers
- 8 key entry positions
- Small dimensions
- 3 different contact configurations
- Degree of protection IP67

## PRODUCT DESCRIPTION

IDIS-1 is a small and very flexible key switch, suitable for smaller flaps. Thanks to the rotating head, it has eight key entry positions. The switch is available with a flat, angled or flexible wrench. The IDIS-1 switch has a standard spacing between the mounting holes - 22 mm. As long as the key is in the switch (cover closed), the circuit breaker safety contacts are closed.

## **TECHNICAL DATA**

| Actuator                            | Plastic flexible                                                |
|-------------------------------------|-----------------------------------------------------------------|
| Annual usage                        | 8 cycles per hour/24 hours per day/365 days                     |
| Approvals                           | ISO 14119, EN60947-5-1, EN60204-1, ISO 13849-1, EN62061, UL 508 |
| ATEX approved                       | No                                                              |
| Conduit entry                       | M20                                                             |
| Contacts                            | 1NC 1NO                                                         |
| Housing material                    | Polyester                                                       |
| IP class                            | IP67                                                            |
| Maximum approach / withdrawal speed | 600 mm/s                                                        |
| Mechanical reliability B10d         | 2.5 x 10 <sup>6</sup> operations at 100mA load                  |
|                                     |                                                                 |