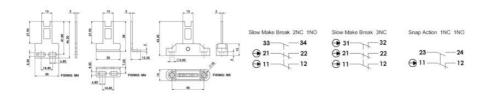

## **IDEM SWITCH WITH IDIS-1 KEY**

190058F IDIS-1 M20 '1NC 1NO' Snap - flat actuator

- Perfect for small covers
- 8 key entry positions
- Small dimensions
- 3 different contact configurations
- Degree of protection IP67

## **TECHNICAL DATA**

| Actuator                            | Flat                                                            |
|-------------------------------------|-----------------------------------------------------------------|
| Annual usage                        | 8 cycles per hour/24 hours per day/365 days                     |
| Approvals                           | ISO 14119, EN60947-5-1, EN60204-1, ISO 13849-1, EN62061, UL 508 |
| ATEX approved                       | No                                                              |
| Conduit entry                       | M20                                                             |
| Contacts                            | 1NC 1NO                                                         |
| Housing material                    | Polyester                                                       |
| IP class                            | IP67                                                            |
| Maximum approach / withdrawal speed | 600 mm/s                                                        |
| Mechanical reliability B10d         | 2.5 x 10 <sup>6</sup> operations at 100mA load                  |
|                                     |                                                                 |