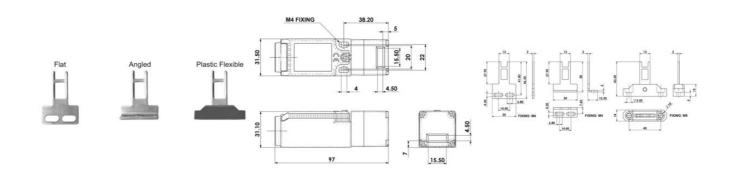

## PRODUCT DESCRIPTION

IDIS-1 is a small and very flexible key switch, suitable for smaller flaps. Thanks to the rotating head, it has eight key entry positions. The switch is available with a flat, angled or flexible wrench. The IDIS-1 switch has a standard spacing between the mounting holes - 22 mm. As long as the key is in the switch (cover closed), the circuit breaker safety contacts are closed.

## **TECHNICAL DATA**

| Actuator                            | Flat                                                            |
|-------------------------------------|-----------------------------------------------------------------|
| Annual usage                        | 8 cycles per hour/24 hours per day/365 days                     |
| Approvals                           | ISO 14119, EN60947-5-1, EN60204-1, ISO 13849-1, EN62061, UL 508 |
| ATEX approved                       | No                                                              |
| Conduit entry                       | M20                                                             |
| Contacts                            | 1NC 1NO                                                         |
| Housing material                    | Polyester                                                       |
| IP class                            | IP67                                                            |
| Maximum approach / withdrawal speed | 600 mm/s                                                        |
| Mechanical reliability B10d         | 2.5 x 10 <sup>6</sup> operations at 100mA load                  |
|                                     |                                                                 |

| Mounting                    | 2 x M4                  |
|-----------------------------|-------------------------|
| MTTFd                       | 356 years               |
| PFHd                        | 3.44 x 10 <sup>-8</sup> |
| PL                          | e acc. ISO13849-1       |
| Rated insulation voltage    | 600V ac                 |
| SIL                         | 3 acc. EN62061          |
| Thermal current (Ith)       | 5 A                     |
| Travel for positive opening | 6 mm                    |
| Withstand voltage           | 2500V ac                |