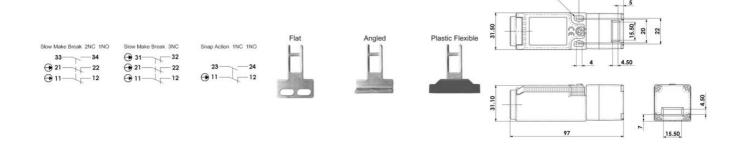

## **IDEM SWITCH WITH IDIS-1 KEY**

190058F IDIS-1 M20 '1NC 1NO' Snap - flat actuator

- Perfect for small covers
- 8 key entry positions
- Small dimensions
- 3 different contact configurations
- Degree of protection IP67

## PRODUCT DESCRIPTION

IDIS-1 is a small and very flexible key switch, suitable for smaller flaps. Thanks to the rotating head, it has eight key entry positions. The switch is available with a flat, angled or flexible wrench. The IDIS-1 switch has a standard spacing between the mounting holes - 22 mm. As long as the key is in the switch (cover closed), the circuit breaker safety contacts are closed.

## **TECHNICAL DATA**

| Actuator                            | Flat                                                            |
|-------------------------------------|-----------------------------------------------------------------|
| Annual usage                        | 8 cycles per hour/24 hours per day/365 days                     |
| Approvals                           | ISO 14119, EN60947-5-1, EN60204-1, ISO 13849-1, EN62061, UL 508 |
| ATEX approved                       | No                                                              |
| Conduit entry                       | M20                                                             |
| Contacts                            | 1NC 1NO                                                         |
| Housing material                    | Polyester                                                       |
| IP class                            | IP67                                                            |
| Maximum approach / withdrawal speed | 600 mm/s                                                        |
| Mechanical reliability B10d         | 2.5 x 10 <sup>6</sup> operations at 100mA load                  |
|                                     |                                                                 |