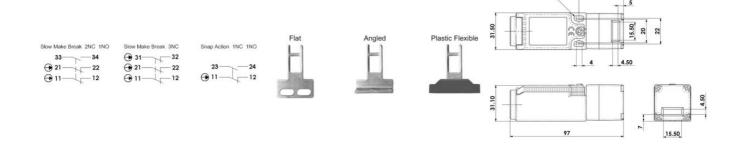

## PRODUCT DESCRIPTION

IDIS-1 is a small and very flexible key switch, suitable for smaller flaps. Thanks to the rotating head, it has eight key entry positions. The switch is available with a flat, angled or flexible wrench. The IDIS-1 switch has a standard spacing between the mounting holes - 22 mm. As long as the key is in the switch (cover closed), the circuit breaker safety contacts are closed.

## **TECHNICAL DATA**

| Actuator                            | Plastic flexible                                                |
|-------------------------------------|-----------------------------------------------------------------|
| Annual usage                        | 8 cycles per hour/24 hours per day/365 days                     |
| Approvals                           | ISO 14119, EN60947-5-1, EN60204-1, ISO 13849-1, EN62061, UL 508 |
| ATEX approved                       | No                                                              |
| Conduit entry                       | M12 8 Pole                                                      |
| Contacts                            | 3NC                                                             |
| Housing material                    | Polyester                                                       |
| IP class                            | IP67                                                            |
| Maximum approach / withdrawal speed | 600 mm/s                                                        |
| Mechanical reliability B10d         | 2.5 x 10 <sup>6</sup> operations at 100mA load                  |
|                                     |                                                                 |

| Mounting                    | 2 x M4                  |
|-----------------------------|-------------------------|
| MTTFd                       | 356 years               |
| PFHd                        | 3.44 x 10 <sup>-8</sup> |
| PL                          | e acc. ISO13849-1       |
| Rated insulation voltage    | 600V ac                 |
| SIL                         | 3 acc. EN62061          |
| Thermal current (Ith)       | 5 A                     |
| Travel for positive opening | 6 mm                    |
| Withstand voltage           | 2500V ac                |