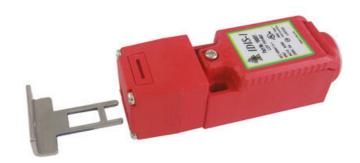

## **IDEM SWITCH WITH IDIS-1 KEY**

190057PF IDIS-1 QC M12 8way '3NC' - PF actuator

- Perfect for small covers
- 8 key entry positions
- Small dimensions
- 3 different contact configurations
- Degree of protection IP67

## PRODUCT DESCRIPTION

IDIS-1 is a small and very flexible key switch, suitable for smaller flaps. Thanks to the rotating head, it has eight key entry positions. The switch is available with a flat, angled or flexible wrench. The IDIS-1 switch has a standard spacing between the mounting holes - 22 mm. As long as the key is in the switch (cover closed), the circuit breaker safety contacts are closed.