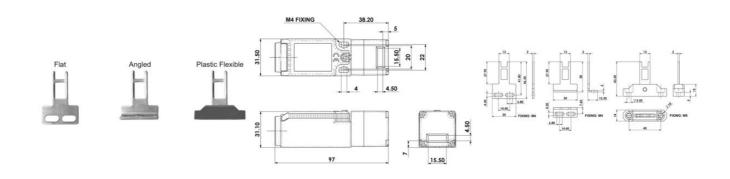

## PRODUCT DESCRIPTION

IDIS-1 is a small and very flexible key switch, suitable for smaller flaps. Thanks to the rotating head, it has eight key entry positions. The switch is available with a flat, angled or flexible wrench. The IDIS-1 switch has a standard spacing between the mounting holes - 22 mm. As long as the key is in the switch (cover closed), the circuit breaker safety contacts are closed.

## **TECHNICAL DATA**

| Actuator                            | Plastic flexible                                                |
|-------------------------------------|-----------------------------------------------------------------|
| Annual usage                        | 8 cycles per hour/24 hours per day/365 days                     |
| Approvals                           | ISO 14119, EN60947-5-1, EN60204-1, ISO 13849-1, EN62061, UL 508 |
| ATEX approved                       | No                                                              |
| Conduit entry                       | M12 8 Pole                                                      |
| Contacts                            | 3NC                                                             |
| Housing material                    | Polyester                                                       |
| IP class                            | IP67                                                            |
| Maximum approach / withdrawal speed | 600 mm/s                                                        |
| Mechanical reliability B10d         | 2.5 x 10 <sup>6</sup> operations at 100mA load                  |
|                                     |                                                                 |

| Mounting                    | 2 x M4                  |
|-----------------------------|-------------------------|
| MTTFd                       | 356 years               |
| PFHd                        | 3.44 x 10 <sup>-8</sup> |
| PL                          | e acc. ISO13849-1       |
| Rated insulation voltage    | 600V ac                 |
| SIL                         | 3 acc. EN62061          |
| Thermal current (Ith)       | 5 A                     |
| Travel for positive opening | 6 mm                    |
| Withstand voltage           | 2500V ac                |