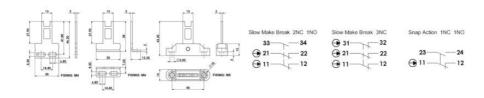

## **TECHNICAL DATA**

| Actuator                            | Plastic flexible                                                |
|-------------------------------------|-----------------------------------------------------------------|
| Annual usage                        | 8 cycles per hour/24 hours per day/365 days                     |
| Approvals                           | ISO 14119, EN60947-5-1, EN60204-1, ISO 13849-1, EN62061, UL 508 |
| ATEX approved                       | No                                                              |
| Conduit entry                       | M12 8 Pole                                                      |
| Contacts                            | 3NC                                                             |
| Housing material                    | Polyester                                                       |
| IP class                            | IP67                                                            |
| Maximum approach / withdrawal speed | 600 mm/s                                                        |
| Mechanical reliability B10d         | 2.5 x 10 <sup>6</sup> operations at 100mA load                  |
|                                     |                                                                 |

| Mounting                    | 2 x M4                  |
|-----------------------------|-------------------------|
| MTTFd                       | 356 years               |
| PFHd                        | 3.44 x 10 <sup>-8</sup> |
| PL                          | e acc. ISO13849-1       |
| Rated insulation voltage    | 600V ac                 |
| SIL                         | 3 acc. EN62061          |
| Thermal current (Ith)       | 5 A                     |
| Travel for positive opening | 6 mm                    |
| Withstand voltage           | 2500V ac                |