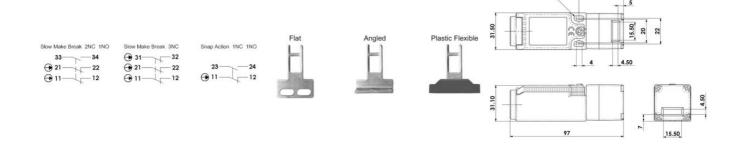

## PRODUCT DESCRIPTION

IDIS-1 is a small and very flexible key switch, suitable for smaller flaps. Thanks to the rotating head, it has eight key entry positions. The switch is available with a flat, angled or flexible wrench. The IDIS-1 switch has a standard spacing between the mounting holes - 22 mm. As long as the key is in the switch (cover closed), the circuit breaker safety contacts are closed.

## **TECHNICAL DATA**

| Actuator                            | Flat                                                            |
|-------------------------------------|-----------------------------------------------------------------|
| Annual usage                        | 8 cycles per hour/24 hours per day/365 days                     |
| Approvals                           | ISO 14119, EN60947-5-1, EN60204-1, ISO 13849-1, EN62061, UL 508 |
| ATEX approved                       | No                                                              |
| Conduit entry                       | M12 8 Pole                                                      |
| Contacts                            | 3NC                                                             |
| Housing material                    | Polyester                                                       |
| IP class                            | IP67                                                            |
| Maximum approach / withdrawal speed | 600 mm/s                                                        |
| Mechanical reliability B10d         | 2.5 x 10 <sup>6</sup> operations at 100mA load                  |
|                                     |                                                                 |

| Mounting                    | 2 x M4                  |
|-----------------------------|-------------------------|
| MTTFd                       | 356 years               |
| PFHd                        | 3.44 x 10 <sup>-8</sup> |
| PL                          | e acc. ISO13849-1       |
| Rated insulation voltage    | 600V ac                 |
| SIL                         | 3 acc. EN62061          |
| Thermal current (Ith)       | 5 A                     |
| Travel for positive opening | 6 mm                    |
| Withstand voltage           | 2500V ac                |