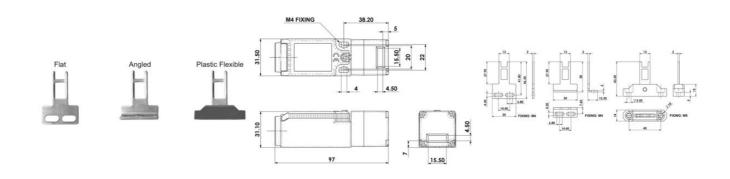

## PRODUCT DESCRIPTION

IDIS-1 is a small and very flexible key switch, suitable for smaller flaps. Thanks to the rotating head, it has eight key entry positions. The switch is available with a flat, angled or flexible wrench. The IDIS-1 switch has a standard spacing between the mounting holes - 22 mm. As long as the key is in the switch (cover closed), the circuit breaker safety contacts are closed.

## **TECHNICAL DATA**

| Actuator                            | Flat                                                            |
|-------------------------------------|-----------------------------------------------------------------|
| Annual usage                        | 8 cycles per hour/24 hours per day/365 days                     |
| Approvals                           | ISO 14119, EN60947-5-1, EN60204-1, ISO 13849-1, EN62061, UL 508 |
| ATEX approved                       | No                                                              |
| Conduit entry                       | M12 8 Pole                                                      |
| Contacts                            | 3NC                                                             |
| Housing material                    | Polyester                                                       |
| IP class                            | IP67                                                            |
| Maximum approach / withdrawal speed | 600 mm/s                                                        |
| Mechanical reliability B10d         | 2.5 x 10 <sup>6</sup> operations at 100mA load                  |
|                                     |                                                                 |

| Mounting                    | 2 x M4                  |
|-----------------------------|-------------------------|
| MTTFd                       | 356 years               |
| PFHd                        | 3.44 x 10 <sup>-8</sup> |
| PL                          | e acc. ISO13849-1       |
| Rated insulation voltage    | 600V ac                 |
| SIL                         | 3 acc. EN62061          |
| Thermal current (Ith)       | 5 A                     |
| Travel for positive opening | 6 mm                    |
| Withstand voltage           | 2500V ac                |