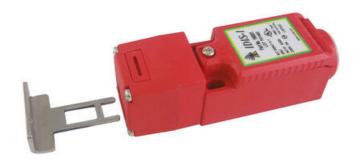

## **IDEM SWITCH WITH IDIS-1 KEY**

190057F IDIS-1 QC M12 8way '3NC' - flat actuator

- Perfect for small covers
- 8 key entry positions
- Small dimensions
- 3 different contact configurations
- Degree of protection IP67

## PRODUCT DESCRIPTION

IDIS-1 is a small and very flexible key switch, suitable for smaller flaps. Thanks to the rotating head, it has eight key entry positions. The switch is available with a flat, angled or flexible wrench. The IDIS-1 switch has a standard spacing between the mounting holes - 22 mm. As long as the key is in the switch (cover closed), the circuit breaker safety contacts are closed.