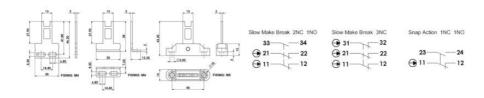

## **TECHNICAL DATA**

| Actuator                            | Flat                                                            |
|-------------------------------------|-----------------------------------------------------------------|
| Annual usage                        | 8 cycles per hour/24 hours per day/365 days                     |
| Approvals                           | ISO 14119, EN60947-5-1, EN60204-1, ISO 13849-1, EN62061, UL 508 |
| ATEX approved                       | No                                                              |
| Conduit entry                       | M12 8 Pole                                                      |
| Contacts                            | 3NC                                                             |
| Housing material                    | Polyester                                                       |
| IP class                            | IP67                                                            |
| Maximum approach / withdrawal speed | 600 mm/s                                                        |
| Mechanical reliability B10d         | 2.5 x 10 <sup>6</sup> operations at 100mA load                  |
|                                     |                                                                 |

| Mounting                    | 2 x M4                  |
|-----------------------------|-------------------------|
| MTTFd                       | 356 years               |
| PFHd                        | 3.44 x 10 <sup>-8</sup> |
| PL                          | e acc. ISO13849-1       |
| Rated insulation voltage    | 600V ac                 |
| SIL                         | 3 acc. EN62061          |
| Thermal current (Ith)       | 5 A                     |
| Travel for positive opening | 6 mm                    |
| Withstand voltage           | 2500V ac                |