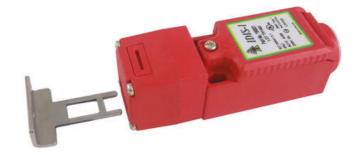

## **IDEM SWITCH WITH IDIS-1 KEY**

190057A IDIS-1 QC M12 8way '3NC' - angled actuator

- Perfect for small covers
- 8 key entry positions
- Small dimensions
- 3 different contact configurations
- Degree of protection IP67

## PRODUCT DESCRIPTION

IDIS-1 is a small and very flexible key switch, suitable for smaller flaps. Thanks to the rotating head, it has eight key entry positions. The switch is available with a flat, angled or flexible wrench. The IDIS-1 switch has a standard spacing between the mounting holes - 22 mm. As long as the key is in the switch (cover closed), the circuit breaker safety contacts are closed.