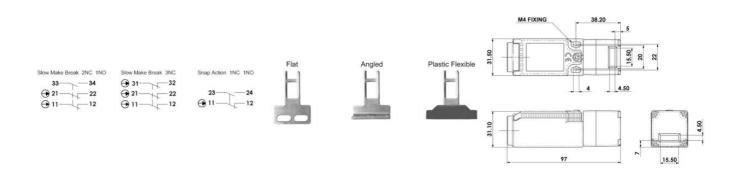

## PRODUCT DESCRIPTION

IDIS-1 is a small and very flexible key switch, suitable for smaller flaps. Thanks to the rotating head, it has eight key entry positions. The switch is available with a flat, angled or flexible wrench. The IDIS-1 switch has a standard spacing between the mounting holes - 22 mm. As long as the key is in the switch (cover closed), the circuit breaker safety contacts are closed.

## **TECHNICAL DATA**

| Actuator                            | Standard                                                        |
|-------------------------------------|-----------------------------------------------------------------|
| Annual usage                        | 8 cycles per hour/24 hours per day/365 days                     |
| Approvals                           | ISO 14119, EN60947-5-1, EN60204-1, ISO 13849-1, EN62061, UL 508 |
| ATEX approved                       | No                                                              |
| Conduit entry                       | M12 8 Pole                                                      |
| Contacts                            | 3NC                                                             |
| Housing material                    | Polyester                                                       |
| IP class                            | IP67                                                            |
| Maximum approach / withdrawal speed | 600 mm/s                                                        |
| Mechanical reliability B10d         | 2.5 x 10 <sup>e</sup> operations at 100mA load                  |

| Mounting                    | 2 x M4                  |
|-----------------------------|-------------------------|
| MTTFd                       | 356 years               |
| PFHd                        | 3.44 x 10 <sup>−8</sup> |
| PL                          | e acc. ISO13849-1       |
| Rated insulation voltage    | 600V ac                 |
| SIL                         | 3 acc. EN62061          |
| Thermal current (Ith)       | 5 A                     |
| Travel for positive opening | 6 mm                    |
| Withstand voltage           | 2500V ac                |