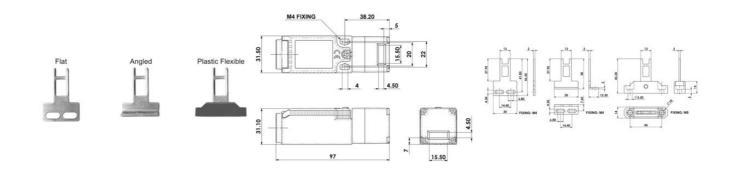

## PRODUCT DESCRIPTION

IDIS-1 is a small and very flexible key switch, suitable for smaller flaps. Thanks to the rotating head, it has eight key entry positions. The switch is available with a flat, angled or flexible wrench. The IDIS-1 switch has a standard spacing between the mounting holes - 22 mm. As long as the key is in the switch (cover closed), the circuit breaker safety contacts are closed.

## **TECHNICAL DATA**

| Actuator                            | Standard                                                        |
|-------------------------------------|-----------------------------------------------------------------|
| Annual usage                        | 8 cycles per hour/24 hours per day/365 days                     |
| Approvals                           | ISO 14119, EN60947-5-1, EN60204-1, ISO 13849-1, EN62061, UL 508 |
| ATEX approved                       | No                                                              |
| Conduit entry                       | M12 8 Pole                                                      |
| Contacts                            | 3NC                                                             |
| Housing material                    | Polyester                                                       |
| IP class                            | IP67                                                            |
| Maximum approach / withdrawal speed | 600 mm/s                                                        |
| Mechanical reliability B10d         | 2.5 x 10 <sup>e</sup> operations at 100mA load                  |

| Mounting                    | 2 x M4                  |
|-----------------------------|-------------------------|
| MTTFd                       | 356 years               |
| PFHd                        | 3.44 x 10 <sup>−8</sup> |
| PL                          | e acc. ISO13849-1       |
| Rated insulation voltage    | 600V ac                 |
| SIL                         | 3 acc. EN62061          |
| Thermal current (Ith)       | 5 A                     |
| Travel for positive opening | 6 mm                    |
| Withstand voltage           | 2500V ac                |