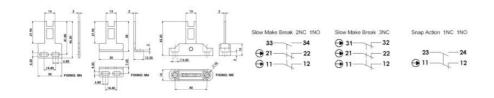

## **TECHNICAL DATA**

| Actuator                            | Standard                                                        |
|-------------------------------------|-----------------------------------------------------------------|
| Annual usage                        | 8 cycles per hour/24 hours per day/365 days                     |
| Approvals                           | ISO 14119, EN60947-5-1, EN60204-1, ISO 13849-1, EN62061, UL 508 |
| ATEX approved                       | No                                                              |
| Conduit entry                       | M12 8 Pole                                                      |
| Contacts                            | 3NC                                                             |
| Housing material                    | Polyester                                                       |
| IP class                            | IP67                                                            |
| Maximum approach / withdrawal speed | 600 mm/s                                                        |
| Mechanical reliability B10d         | 2.5 x 10 <sup>e</sup> operations at 100mA load                  |

| Mounting                    | 2 x M4                  |
|-----------------------------|-------------------------|
| MTTFd                       | 356 years               |
| PFHd                        | 3.44 x 10 <sup>−8</sup> |
| PL                          | e acc. ISO13849-1       |
| Rated insulation voltage    | 600V ac                 |
| SIL                         | 3 acc. EN62061          |
| Thermal current (Ith)       | 5 A                     |
| Travel for positive opening | 6 mm                    |
| Withstand voltage           | 2500V ac                |