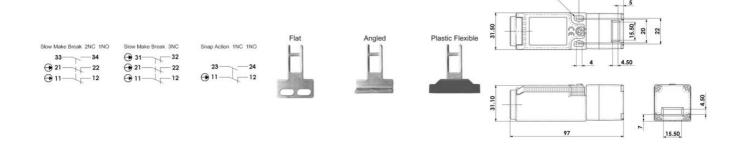

## PRODUCT DESCRIPTION

IDIS-1 is a small and very flexible key switch, suitable for smaller flaps. Thanks to the rotating head, it has eight key entry positions. The switch is available with a flat, angled or flexible wrench. The IDIS-1 switch has a standard spacing between the mounting holes - 22 mm. As long as the key is in the switch (cover closed), the circuit breaker safety contacts are closed.

## **TECHNICAL DATA**

| Actuator                            | Not included                                                    |
|-------------------------------------|-----------------------------------------------------------------|
| Annual usage                        | 8 cycles per hour/24 hours per day/365 days                     |
| Approvals                           | ISO 14119, EN60947-5-1, EN60204-1, ISO 13849-1, EN62061, UL 508 |
| ATEX approved                       | No                                                              |
| Conduit entry                       | M12 8 Pole                                                      |
| Contacts                            | 3NC                                                             |
| Housing material                    | Polyester                                                       |
| IP class                            | IP67                                                            |
| Maximum approach / withdrawal speed | 600 mm/s                                                        |
| Mechanical reliability B10d         | 2.5 x 10 <sup>e</sup> operations at 100mA load                  |
|                                     |                                                                 |

| Mounting                    | 2 x M4                  |
|-----------------------------|-------------------------|
| MTTFd                       | 356 years               |
| PFHd                        | 3.44 x 10 <sup>-8</sup> |
| PL                          | e acc. ISO13849-1       |
| Rated insulation voltage    | 600V ac                 |
| SIL                         | 3 acc. EN62061          |
| Thermal current (Ith)       | 5 A                     |
| Travel for positive opening | 6 mm                    |
| Withstand voltage           | 2500V ac                |