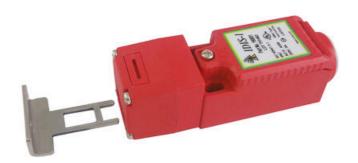

## **IDEM SWITCH WITH IDIS-1 KEY**

190057 IDIS-1 QC M12 8way '3NC' - no actuator

- Perfect for small covers
- 8 key entry positions
- Small dimensions
- 3 different contact configurations
- Degree of protection IP67

## PRODUCT DESCRIPTION

IDIS-1 is a small and very flexible key switch, suitable for smaller flaps. Thanks to the rotating head, it has eight key entry positions. The switch is available with a flat, angled or flexible wrench. The IDIS-1 switch has a standard spacing between the mounting holes - 22 mm. As long as the key is in the switch (cover closed), the circuit breaker safety contacts are closed.