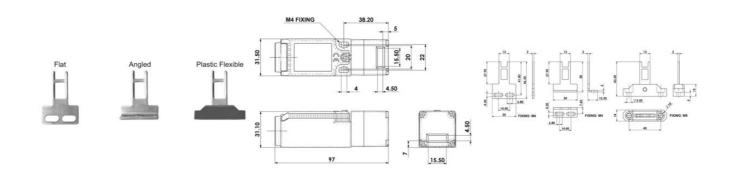

## PRODUCT DESCRIPTION

IDIS-1 is a small and very flexible key switch, suitable for smaller flaps. Thanks to the rotating head, it has eight key entry positions. The switch is available with a flat, angled or flexible wrench. The IDIS-1 switch has a standard spacing between the mounting holes - 22 mm. As long as the key is in the switch (cover closed), the circuit breaker safety contacts are closed.

## **TECHNICAL DATA**

| Actuator                            | Not included                                                    |
|-------------------------------------|-----------------------------------------------------------------|
| Annual usage                        | 8 cycles per hour/24 hours per day/365 days                     |
| Approvals                           | ISO 14119, EN60947-5-1, EN60204-1, ISO 13849-1, EN62061, UL 508 |
| ATEX approved                       | No                                                              |
| Conduit entry                       | M12 8 Pole                                                      |
| Contacts                            | 3NC                                                             |
| Housing material                    | Polyester                                                       |
| IP class                            | IP67                                                            |
| Maximum approach / withdrawal speed | 600 mm/s                                                        |
| Mechanical reliability B10d         | 2.5 x 10 <sup>e</sup> operations at 100mA load                  |
|                                     |                                                                 |

| Mounting                    | 2 x M4                  |
|-----------------------------|-------------------------|
| MTTFd                       | 356 years               |
| PFHd                        | 3.44 x 10 <sup>-8</sup> |
| PL                          | e acc. ISO13849-1       |
| Rated insulation voltage    | 600V ac                 |
| SIL                         | 3 acc. EN62061          |
| Thermal current (Ith)       | 5 A                     |
| Travel for positive opening | 6 mm                    |
| Withstand voltage           | 2500V ac                |