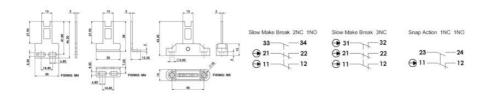

## **TECHNICAL DATA**

| Actuator                            | Not included                                                    |
|-------------------------------------|-----------------------------------------------------------------|
| Annual usage                        | 8 cycles per hour/24 hours per day/365 days                     |
| Approvals                           | ISO 14119, EN60947-5-1, EN60204-1, ISO 13849-1, EN62061, UL 508 |
| ATEX approved                       | No                                                              |
| Conduit entry                       | M12 8 Pole                                                      |
| Contacts                            | 3NC                                                             |
| Housing material                    | Polyester                                                       |
| IP class                            | IP67                                                            |
| Maximum approach / withdrawal speed | 600 mm/s                                                        |
| Mechanical reliability B10d         | 2.5 x 10 <sup>e</sup> operations at 100mA load                  |
|                                     |                                                                 |

| Mounting                    | 2 x M4                  |
|-----------------------------|-------------------------|
| MTTFd                       | 356 years               |
| PFHd                        | 3.44 x 10 <sup>-8</sup> |
| PL                          | e acc. ISO13849-1       |
| Rated insulation voltage    | 600V ac                 |
| SIL                         | 3 acc. EN62061          |
| Thermal current (Ith)       | 5 A                     |
| Travel for positive opening | 6 mm                    |
| Withstand voltage           | 2500V ac                |