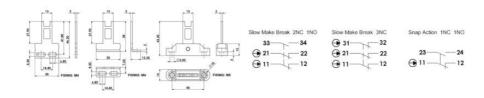

## **IDEM SWITCH WITH IDIS-1 KEY**

190056 IDIS-1 QC ½UNF 6way '3NC' - no actuator

- Perfect for small covers
- 8 key entry positions
- Small dimensions
- 3 different contact configurations
- Degree of protection IP67

## **TECHNICAL DATA**

| Actuator                            | Not included                                                    |
|-------------------------------------|-----------------------------------------------------------------|
| Annual usage                        | 8 cycles per hour/24 hours per day/365 days                     |
| Approvals                           | ISO 14119, EN60947-5-1, EN60204-1, ISO 13849-1, EN62061, UL 508 |
| ATEX approved                       | No                                                              |
| Conduit entry                       | 1/2"UNF 6 Pole                                                  |
| Contacts                            | 3NC                                                             |
| Housing material                    | Polyester                                                       |
| IP class                            | IP67                                                            |
| Maximum approach / withdrawal speed | 600 mm/s                                                        |
| Mechanical reliability B10d         | 2.5 x 10 <sup>6</sup> operations at 100mA load                  |
|                                     |                                                                 |