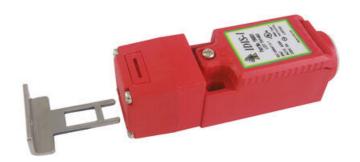

## **IDEM SWITCH WITH IDIS-1 KEY**

190056 IDIS-1 QC ½UNF 6way '3NC' - no actuator

- Perfect for small covers
- 8 key entry positions
- Small dimensions
- 3 different contact configurations
- Degree of protection IP67

## PRODUCT DESCRIPTION

IDIS-1 is a small and very flexible key switch, suitable for smaller flaps. Thanks to the rotating head, it has eight key entry positions. The switch is available with a flat, angled or flexible wrench. The IDIS-1 switch has a standard spacing between the mounting holes - 22 mm. As long as the key is in the switch (cover closed), the circuit breaker safety contacts are closed.