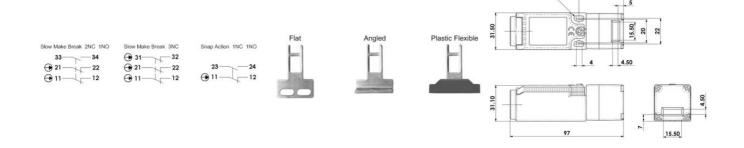

## **IDEM SWITCH WITH IDIS-1 KEY**

190056 IDIS-1 QC ½UNF 6way '3NC' - no actuator

- Perfect for small covers
- 8 key entry positions
- Small dimensions
- 3 different contact configurations
- Degree of protection IP67

## **TECHNICAL DATA**

| Actuator                            | Not included                                                    |
|-------------------------------------|-----------------------------------------------------------------|
| Annual usage                        | 8 cycles per hour/24 hours per day/365 days                     |
| Approvals                           | ISO 14119, EN60947-5-1, EN60204-1, ISO 13849-1, EN62061, UL 508 |
| ATEX approved                       | No                                                              |
| Conduit entry                       | 1/2"UNF 6 Pole                                                  |
| Contacts                            | 3NC                                                             |
| Housing material                    | Polyester                                                       |
| IP class                            | IP67                                                            |
| Maximum approach / withdrawal speed | 600 mm/s                                                        |
| Mechanical reliability B10d         | 2.5 x 10 <sup>6</sup> operations at 100mA load                  |
|                                     |                                                                 |