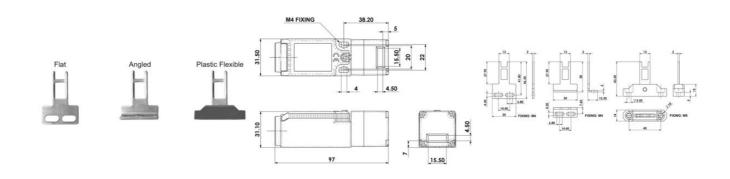

## PRODUCT DESCRIPTION

IDIS-1 is a small and very flexible key switch, suitable for smaller flaps. Thanks to the rotating head, it has eight key entry positions. The switch is available with a flat, angled or flexible wrench. The IDIS-1 switch has a standard spacing between the mounting holes - 22 mm. As long as the key is in the switch (cover closed), the circuit breaker safety contacts are closed.

## **TECHNICAL DATA**

| Actuator                            | Not included                                                    |
|-------------------------------------|-----------------------------------------------------------------|
| Annual usage                        | 8 cycles per hour/24 hours per day/365 days                     |
| Approvals                           | ISO 14119, EN60947-5-1, EN60204-1, ISO 13849-1, EN62061, UL 508 |
| ATEX approved                       | No                                                              |
| Conduit entry                       | 1/2"UNF 6 Pole                                                  |
| Contacts                            | 3NC                                                             |
| Housing material                    | Polyester                                                       |
| IP class                            | IP67                                                            |
| Maximum approach / withdrawal speed | 600 mm/s                                                        |
| Mechanical reliability B10d         | 2.5 x 10 <sup>6</sup> operations at 100mA load                  |
|                                     |                                                                 |

| Mounting                    | 2 x M4                  |
|-----------------------------|-------------------------|
| MTTFd                       | 356 years               |
| PFHd                        | 3.44 x 10 <sup>-8</sup> |
| PL                          | e acc. ISO13849-1       |
| Rated insulation voltage    | 600V ac                 |
| SIL                         | 3 acc. EN62061          |
| Thermal current (Ith)       | 5 A                     |
| Travel for positive opening | 6 mm                    |
| Withstand voltage           | 2500V ac                |