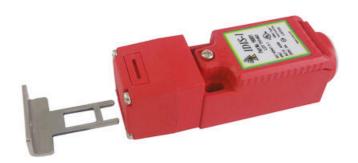

## **IDEM SWITCH WITH IDIS-1 KEY**

190054 IDIS-1 M20 '3NC' - no actuator

- Perfect for small covers
- 8 key entry positions
- Small dimensions
- 3 different contact configurations
- Degree of protection IP67

## PRODUCT DESCRIPTION

IDIS-1 is a small and very flexible key switch, suitable for smaller flaps. Thanks to the rotating head, it has eight key entry positions. The switch is available with a flat, angled or flexible wrench. The IDIS-1 switch has a standard spacing between the mounting holes - 22 mm. As long as the key is in the switch (cover closed), the circuit breaker safety contacts are closed.