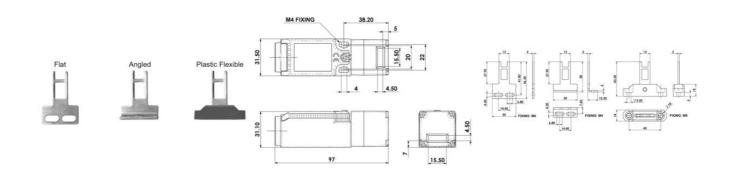

## PRODUCT DESCRIPTION

IDIS-1 is a small and very flexible key switch, suitable for smaller flaps. Thanks to the rotating head, it has eight key entry positions. The switch is available with a flat, angled or flexible wrench. The IDIS-1 switch has a standard spacing between the mounting holes - 22 mm. As long as the key is in the switch (cover closed), the circuit breaker safety contacts are closed.

## **TECHNICAL DATA**

| Actuator                            | Not included                                                    |
|-------------------------------------|-----------------------------------------------------------------|
| Annual usage                        | 8 cycles per hour/24 hours per day/365 days                     |
| Approvals                           | ISO 14119, EN60947-5-1, EN60204-1, ISO 13849-1, EN62061, UL 508 |
| ATEX approved                       | No                                                              |
| Conduit entry                       | M20                                                             |
| Contacts                            | 3NC                                                             |
| Housing material                    | Polyester                                                       |
| IP class                            | IP67                                                            |
| Maximum approach / withdrawal speed | 600 mm/s                                                        |
| Mechanical reliability B10d         | 2.5 x 10 <sup>e</sup> operations at 100mA load                  |
|                                     |                                                                 |

| Mounting                    | 2 x M4                  |
|-----------------------------|-------------------------|
| MTTFd                       | 356 years               |
| PFHd                        | 3.44 x 10 <sup>-8</sup> |
| PL                          | e acc. ISO13849-1       |
| Rated insulation voltage    | 600V ac                 |
| SIL                         | 3 acc. EN62061          |
| Thermal current (Ith)       | 5 A                     |
| Travel for positive opening | 6 mm                    |
| Withstand voltage           | 2500V ac                |