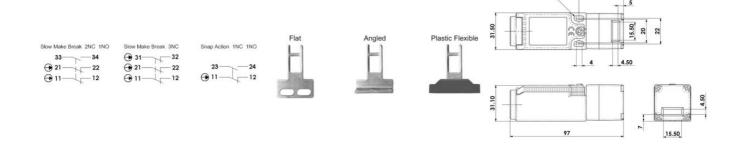

## PRODUCT DESCRIPTION

IDIS-1 is a small and very flexible key switch, suitable for smaller flaps. Thanks to the rotating head, it has eight key entry positions. The switch is available with a flat, angled or flexible wrench. The IDIS-1 switch has a standard spacing between the mounting holes - 22 mm. As long as the key is in the switch (cover closed), the circuit breaker safety contacts are closed.

## **TECHNICAL DATA**

| Actuator                            | Not included                                                    |
|-------------------------------------|-----------------------------------------------------------------|
| Annual usage                        | 8 cycles per hour/24 hours per day/365 days                     |
| Approvals                           | ISO 14119, EN60947-5-1, EN60204-1, ISO 13849-1, EN62061, UL 508 |
| ATEX approved                       | No                                                              |
| Conduit entry                       | M20                                                             |
| Contacts                            | 3NC                                                             |
| Housing material                    | Polyester                                                       |
| IP class                            | IP67                                                            |
| Maximum approach / withdrawal speed | 600 mm/s                                                        |
| Mechanical reliability B10d         | 2.5 x 10 <sup>e</sup> operations at 100mA load                  |
|                                     |                                                                 |

| Mounting                    | 2 x M4                  |
|-----------------------------|-------------------------|
| MTTFd                       | 356 years               |
| PFHd                        | 3.44 x 10 <sup>-8</sup> |
| PL                          | e acc. ISO13849-1       |
| Rated insulation voltage    | 600V ac                 |
| SIL                         | 3 acc. EN62061          |
| Thermal current (Ith)       | 5 A                     |
| Travel for positive opening | 6 mm                    |
| Withstand voltage           | 2500V ac                |