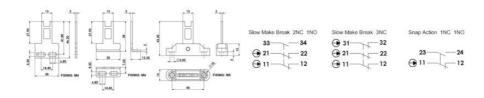

## **TECHNICAL DATA**

| Actuator                            | Not included                                                    |
|-------------------------------------|-----------------------------------------------------------------|
| Annual usage                        | 8 cycles per hour/24 hours per day/365 days                     |
| Approvals                           | ISO 14119, EN60947-5-1, EN60204-1, ISO 13849-1, EN62061, UL 508 |
| ATEX approved                       | No                                                              |
| Conduit entry                       | M20                                                             |
| Contacts                            | 3NC                                                             |
| Housing material                    | Polyester                                                       |
| IP class                            | IP67                                                            |
| Maximum approach / withdrawal speed | 600 mm/s                                                        |
| Mechanical reliability B10d         | 2.5 x 10 <sup>e</sup> operations at 100mA load                  |
|                                     |                                                                 |

| Mounting                    | 2 x M4                  |
|-----------------------------|-------------------------|
| MTTFd                       | 356 years               |
| PFHd                        | 3.44 x 10 <sup>-8</sup> |
| PL                          | e acc. ISO13849-1       |
| Rated insulation voltage    | 600V ac                 |
| SIL                         | 3 acc. EN62061          |
| Thermal current (Ith)       | 5 A                     |
| Travel for positive opening | 6 mm                    |
| Withstand voltage           | 2500V ac                |