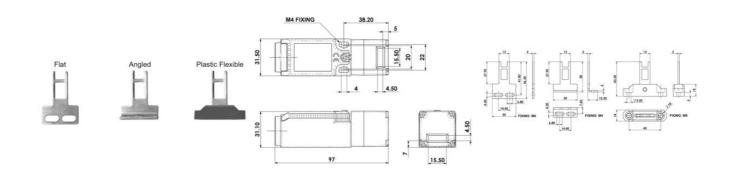

## PRODUCT DESCRIPTION

IDIS-1 is a small and very flexible key switch, suitable for smaller flaps. Thanks to the rotating head, it has eight key entry positions. The switch is available with a flat, angled or flexible wrench. The IDIS-1 switch has a standard spacing between the mounting holes - 22 mm. As long as the key is in the switch (cover closed), the circuit breaker safety contacts are closed.

## **TECHNICAL DATA**

| Actuator                            | Plastic flexible                                                |
|-------------------------------------|-----------------------------------------------------------------|
| Annual usage                        | 8 cycles per hour/24 hours per day/365 days                     |
| Approvals                           | ISO 14119, EN60947-5-1, EN60204-1, ISO 13849-1, EN62061, UL 508 |
| ATEX approved                       | No                                                              |
| Conduit entry                       | M12 8 Pole                                                      |
| Contacts                            | 2NC 1NO                                                         |
| Housing material                    | Polyester                                                       |
| IP class                            | IP67                                                            |
| Maximum approach / withdrawal speed | 600 mm/s                                                        |
| Mechanical reliability B10d         | 2.5 x 10 <sup>6</sup> operations at 100mA load                  |
|                                     |                                                                 |

| Mounting                    | 2 x M4                  |
|-----------------------------|-------------------------|
| MTTFd                       | 356 years               |
| PFHd                        | 3.44 x 10 <sup>-8</sup> |
| PL                          | e acc. ISO13849-1       |
| Rated insulation voltage    | 600V ac                 |
| SIL                         | 3 acc. EN62061          |
| Thermal current (Ith)       | 5 A                     |
| Travel for positive opening | 6 mm                    |
| Withstand voltage           | 2500V ac                |