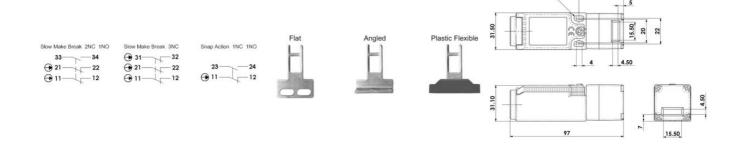

## PRODUCT DESCRIPTION

IDIS-1 is a small and very flexible key switch, suitable for smaller flaps. Thanks to the rotating head, it has eight key entry positions. The switch is available with a flat, angled or flexible wrench. The IDIS-1 switch has a standard spacing between the mounting holes - 22 mm. As long as the key is in the switch (cover closed), the circuit breaker safety contacts are closed.

## **TECHNICAL DATA**

| Actuator                            | Plastic flexible                                                |
|-------------------------------------|-----------------------------------------------------------------|
| Annual usage                        | 8 cycles per hour/24 hours per day/365 days                     |
| Approvals                           | ISO 14119, EN60947-5-1, EN60204-1, ISO 13849-1, EN62061, UL 508 |
| ATEX approved                       | No                                                              |
| Conduit entry                       | M12 8 Pole                                                      |
| Contacts                            | 2NC 1NO                                                         |
| Housing material                    | Polyester                                                       |
| IP class                            | IP67                                                            |
| Maximum approach / withdrawal speed | 600 mm/s                                                        |
| Mechanical reliability B10d         | 2.5 x 10 <sup>6</sup> operations at 100mA load                  |
|                                     |                                                                 |

| Mounting                    | 2 x M4                  |
|-----------------------------|-------------------------|
| MTTFd                       | 356 years               |
| PFHd                        | 3.44 x 10 <sup>-8</sup> |
| PL                          | e acc. ISO13849-1       |
| Rated insulation voltage    | 600V ac                 |
| SIL                         | 3 acc. EN62061          |
| Thermal current (Ith)       | 5 A                     |
| Travel for positive opening | 6 mm                    |
| Withstand voltage           | 2500V ac                |