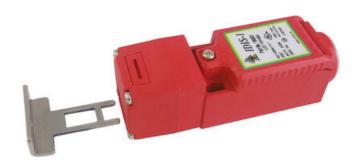

## **IDEM SWITCH WITH IDIS-1 KEY**

190053PF IDIS-1 QC M12 8way '2NC 1NO' - PF actuator

- Perfect for small covers
- 8 key entry positions
- Small dimensions
- 3 different contact configurations
- Degree of protection IP67

## PRODUCT DESCRIPTION

IDIS-1 is a small and very flexible key switch, suitable for smaller flaps. Thanks to the rotating head, it has eight key entry positions. The switch is available with a flat, angled or flexible wrench. The IDIS-1 switch has a standard spacing between the mounting holes - 22 mm. As long as the key is in the switch (cover closed), the circuit breaker safety contacts are closed.