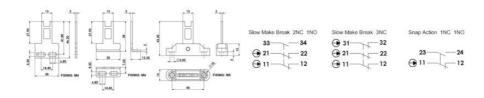

## **TECHNICAL DATA**

| Actuator                            | Plastic flexible                                                |
|-------------------------------------|-----------------------------------------------------------------|
| Annual usage                        | 8 cycles per hour/24 hours per day/365 days                     |
| Approvals                           | ISO 14119, EN60947-5-1, EN60204-1, ISO 13849-1, EN62061, UL 508 |
| ATEX approved                       | No                                                              |
| Conduit entry                       | M12 8 Pole                                                      |
| Contacts                            | 2NC 1NO                                                         |
| Housing material                    | Polyester                                                       |
| IP class                            | IP67                                                            |
| Maximum approach / withdrawal speed | 600 mm/s                                                        |
| Mechanical reliability B10d         | 2.5 x 10 <sup>6</sup> operations at 100mA load                  |
|                                     |                                                                 |

| Mounting                    | 2 x M4                  |
|-----------------------------|-------------------------|
| MTTFd                       | 356 years               |
| PFHd                        | 3.44 x 10 <sup>-8</sup> |
| PL                          | e acc. ISO13849-1       |
| Rated insulation voltage    | 600V ac                 |
| SIL                         | 3 acc. EN62061          |
| Thermal current (Ith)       | 5 A                     |
| Travel for positive opening | 6 mm                    |
| Withstand voltage           | 2500V ac                |