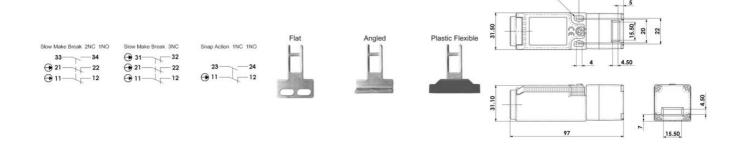

## PRODUCT DESCRIPTION

IDIS-1 is a small and very flexible key switch, suitable for smaller flaps. Thanks to the rotating head, it has eight key entry positions. The switch is available with a flat, angled or flexible wrench. The IDIS-1 switch has a standard spacing between the mounting holes - 22 mm. As long as the key is in the switch (cover closed), the circuit breaker safety contacts are closed.

## **TECHNICAL DATA**

| Actuator                            | Flat                                                            |
|-------------------------------------|-----------------------------------------------------------------|
| Annual usage                        | 8 cycles per hour/24 hours per day/365 days                     |
| Approvals                           | ISO 14119, EN60947-5-1, EN60204-1, ISO 13849-1, EN62061, UL 508 |
| ATEX approved                       | No                                                              |
| Conduit entry                       | M12 8 Pole                                                      |
| Contacts                            | 2NC 1NO                                                         |
| Housing material                    | Polyester                                                       |
| IP class                            | IP67                                                            |
| Maximum approach / withdrawal speed | 600 mm/s                                                        |
| Mechanical reliability B10d         | 2.5 x 10 <sup>6</sup> operations at 100mA load                  |
|                                     |                                                                 |

| Mounting                    | 2 x M4                  |
|-----------------------------|-------------------------|
| MTTFd                       | 356 years               |
| PFHd                        | 3.44 x 10 <sup>-8</sup> |
| PL                          | e acc. ISO13849-1       |
| Rated insulation voltage    | 600V ac                 |
| SIL                         | 3 acc. EN62061          |
| Thermal current (Ith)       | 5 A                     |
| Travel for positive opening | 6 mm                    |
| Withstand voltage           | 2500V ac                |