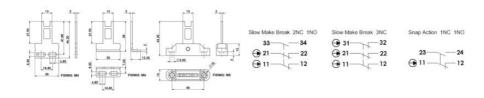

## **TECHNICAL DATA**

| Actuator                            | Flat                                                            |
|-------------------------------------|-----------------------------------------------------------------|
| Annual usage                        | 8 cycles per hour/24 hours per day/365 days                     |
| Approvals                           | ISO 14119, EN60947-5-1, EN60204-1, ISO 13849-1, EN62061, UL 508 |
| ATEX approved                       | No                                                              |
| Conduit entry                       | M12 8 Pole                                                      |
| Contacts                            | 2NC 1NO                                                         |
| Housing material                    | Polyester                                                       |
| IP class                            | IP67                                                            |
| Maximum approach / withdrawal speed | 600 mm/s                                                        |
| Mechanical reliability B10d         | 2.5 x 10 <sup>6</sup> operations at 100mA load                  |
|                                     |                                                                 |

| Mounting                    | 2 x M4                  |
|-----------------------------|-------------------------|
| MTTFd                       | 356 years               |
| PFHd                        | 3.44 x 10 <sup>-8</sup> |
| PL                          | e acc. ISO13849-1       |
| Rated insulation voltage    | 600V ac                 |
| SIL                         | 3 acc. EN62061          |
| Thermal current (Ith)       | 5 A                     |
| Travel for positive opening | 6 mm                    |
| Withstand voltage           | 2500V ac                |