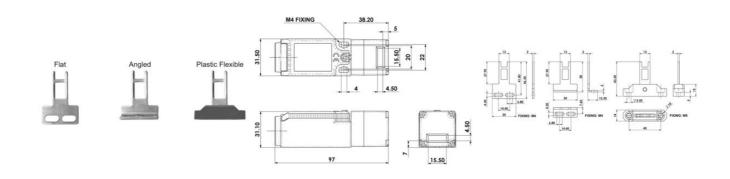

## PRODUCT DESCRIPTION

IDIS-1 is a small and very flexible key switch, suitable for smaller flaps. Thanks to the rotating head, it has eight key entry positions. The switch is available with a flat, angled or flexible wrench. The IDIS-1 switch has a standard spacing between the mounting holes - 22 mm. As long as the key is in the switch (cover closed), the circuit breaker safety contacts are closed.

## **TECHNICAL DATA**

| Actuator                            | Flat                                                            |
|-------------------------------------|-----------------------------------------------------------------|
| Annual usage                        | 8 cycles per hour/24 hours per day/365 days                     |
| Approvals                           | ISO 14119, EN60947-5-1, EN60204-1, ISO 13849-1, EN62061, UL 508 |
| ATEX approved                       | No                                                              |
| Conduit entry                       | M12 8 Pole                                                      |
| Contacts                            | 2NC 1NO                                                         |
| Housing material                    | Polyester                                                       |
| IP class                            | IP67                                                            |
| Maximum approach / withdrawal speed | 600 mm/s                                                        |
| Mechanical reliability B10d         | 2.5 x 10 <sup>6</sup> operations at 100mA load                  |
|                                     |                                                                 |

| Mounting                    | 2 x M4                  |
|-----------------------------|-------------------------|
| MTTFd                       | 356 years               |
| PFHd                        | 3.44 x 10 <sup>-8</sup> |
| PL                          | e acc. ISO13849-1       |
| Rated insulation voltage    | 600V ac                 |
| SIL                         | 3 acc. EN62061          |
| Thermal current (Ith)       | 5 A                     |
| Travel for positive opening | 6 mm                    |
| Withstand voltage           | 2500V ac                |