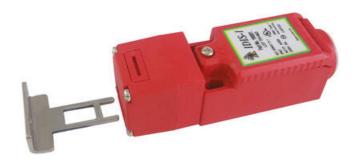

## **IDEM SWITCH WITH IDIS-1 KEY**

190053F IDIS-1 QC M12 8way '2NC 1NO' - flat actuator

- Perfect for small covers
- 8 key entry positions
- Small dimensions
- 3 different contact configurations
- Degree of protection IP67

## PRODUCT DESCRIPTION

IDIS-1 is a small and very flexible key switch, suitable for smaller flaps. Thanks to the rotating head, it has eight key entry positions. The switch is available with a flat, angled or flexible wrench. The IDIS-1 switch has a standard spacing between the mounting holes - 22 mm. As long as the key is in the switch (cover closed), the circuit breaker safety contacts are closed.