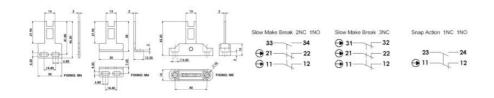

## **TECHNICAL DATA**

| Actuator                            | Not included                                                    |
|-------------------------------------|-----------------------------------------------------------------|
| Annual usage                        | 8 cycles per hour/24 hours per day/365 days                     |
| Approvals                           | ISO 14119, EN60947-5-1, EN60204-1, ISO 13849-1, EN62061, UL 508 |
| ATEX approved                       | No                                                              |
| Conduit entry                       | M12 8 Pole                                                      |
| Contacts                            | 2NC 1NO                                                         |
| Housing material                    | Polyester                                                       |
| IP class                            | IP67                                                            |
| Maximum approach / withdrawal speed | 600 mm/s                                                        |
| Mechanical reliability B10d         | 2.5 x 10 <sup>e</sup> operations at 100mA load                  |

| Mounting                    | 2 x M4                  |
|-----------------------------|-------------------------|
| MTTFd                       | 356 years               |
| PFHd                        | 3.44 x 10 <sup>−8</sup> |
| PL                          | e acc. ISO13849-1       |
| Rated insulation voltage    | 600V ac                 |
| SIL                         | 3 acc. EN62061          |
| Thermal current (Ith)       | 5 A                     |
| Travel for positive opening | 6 mm                    |
| Withstand voltage           | 2500V ac                |