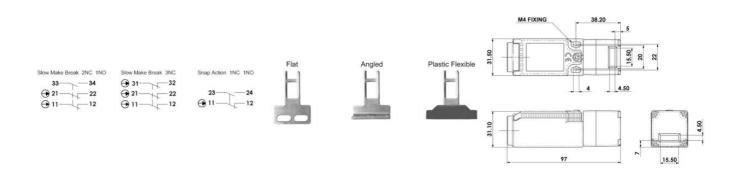

## PRODUCT DESCRIPTION

IDIS-1 is a small and very flexible key switch, suitable for smaller flaps. Thanks to the rotating head, it has eight key entry positions. The switch is available with a flat, angled or flexible wrench. The IDIS-1 switch has a standard spacing between the mounting holes - 22 mm. As long as the key is in the switch (cover closed), the circuit breaker safety contacts are closed.

## **TECHNICAL DATA**

| Actuator                            | Not included                                                    |
|-------------------------------------|-----------------------------------------------------------------|
| Annual usage                        | 8 cycles per hour/24 hours per day/365 days                     |
| Approvals                           | ISO 14119, EN60947-5-1, EN60204-1, ISO 13849-1, EN62061, UL 508 |
| ATEX approved                       | No                                                              |
| Conduit entry                       | M12 8 Pole                                                      |
| Contacts                            | 2NC 1NO                                                         |
| Housing material                    | Polyester                                                       |
| IP class                            | IP67                                                            |
| Maximum approach / withdrawal speed | 600 mm/s                                                        |
| Mechanical reliability B10d         | 2.5 x 10 <sup>e</sup> operations at 100mA load                  |

| Mounting                    | 2 x M4                  |
|-----------------------------|-------------------------|
| MTTFd                       | 356 years               |
| PFHd                        | 3.44 x 10 <sup>−8</sup> |
| PL                          | e acc. ISO13849-1       |
| Rated insulation voltage    | 600V ac                 |
| SIL                         | 3 acc. EN62061          |
| Thermal current (Ith)       | 5 A                     |
| Travel for positive opening | 6 mm                    |
| Withstand voltage           | 2500V ac                |