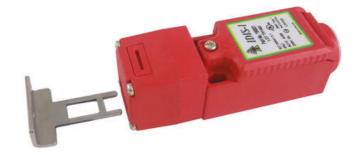

## **IDEM SWITCH WITH IDIS-1 KEY**

190053 IDIS-1 QC M12 8way '2NC 1NO' - no actuator

- Perfect for small covers
- 8 key entry positions
- Small dimensions
- 3 different contact configurations
- Degree of protection IP67

## PRODUCT DESCRIPTION

IDIS-1 is a small and very flexible key switch, suitable for smaller flaps. Thanks to the rotating head, it has eight key entry positions. The switch is available with a flat, angled or flexible wrench. The IDIS-1 switch has a standard spacing between the mounting holes - 22 mm. As long as the key is in the switch (cover closed), the circuit breaker safety contacts are closed.