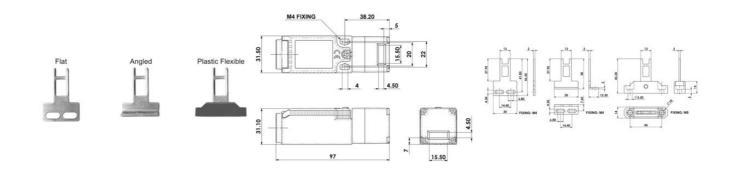

## PRODUCT DESCRIPTION

IDIS-1 is a small and very flexible key switch, suitable for smaller flaps. Thanks to the rotating head, it has eight key entry positions. The switch is available with a flat, angled or flexible wrench. The IDIS-1 switch has a standard spacing between the mounting holes - 22 mm. As long as the key is in the switch (cover closed), the circuit breaker safety contacts are closed.

## **TECHNICAL DATA**

| Actuator                            | Not included                                                    |
|-------------------------------------|-----------------------------------------------------------------|
| Annual usage                        | 8 cycles per hour/24 hours per day/365 days                     |
| Approvals                           | ISO 14119, EN60947-5-1, EN60204-1, ISO 13849-1, EN62061, UL 508 |
| ATEX approved                       | No                                                              |
| Conduit entry                       | M12 8 Pole                                                      |
| Contacts                            | 2NC 1NO                                                         |
| Housing material                    | Polyester                                                       |
| IP class                            | IP67                                                            |
| Maximum approach / withdrawal speed | 600 mm/s                                                        |
| Mechanical reliability B10d         | 2.5 x 10 <sup>e</sup> operations at 100mA load                  |

| Mounting                    | 2 x M4                  |
|-----------------------------|-------------------------|
| MTTFd                       | 356 years               |
| PFHd                        | 3.44 x 10 <sup>−8</sup> |
| PL                          | e acc. ISO13849-1       |
| Rated insulation voltage    | 600V ac                 |
| SIL                         | 3 acc. EN62061          |
| Thermal current (Ith)       | 5 A                     |
| Travel for positive opening | 6 mm                    |
| Withstand voltage           | 2500V ac                |