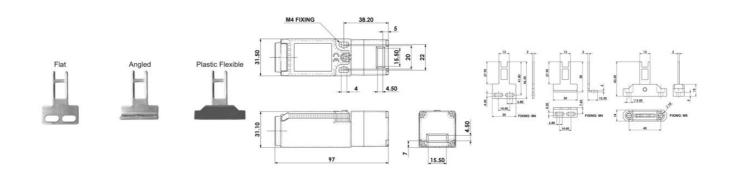

## PRODUCT DESCRIPTION

IDIS-1 is a small and very flexible key switch, suitable for smaller flaps. Thanks to the rotating head, it has eight key entry positions. The switch is available with a flat, angled or flexible wrench. The IDIS-1 switch has a standard spacing between the mounting holes - 22 mm. As long as the key is in the switch (cover closed), the circuit breaker safety contacts are closed.

## **TECHNICAL DATA**

| Actuator                            | Not included                                                    |
|-------------------------------------|-----------------------------------------------------------------|
| Annual usage                        | 8 cycles per hour/24 hours per day/365 days                     |
| Approvals                           | ISO 14119, EN60947-5-1, EN60204-1, ISO 13849-1, EN62061, UL 508 |
| ATEX approved                       | No                                                              |
| Conduit entry                       | 1/2"UNF 6 Pole                                                  |
| Contacts                            | 2NC 1NO                                                         |
| Housing material                    | Polyester                                                       |
| IP class                            | IP67                                                            |
| Maximum approach / withdrawal speed | 600 mm/s                                                        |
| Mechanical reliability B10d         | 2.5 x 10 <sup>e</sup> operations at 100mA load                  |
|                                     |                                                                 |

| Mounting                    | 2 x M4                  |
|-----------------------------|-------------------------|
| MTTFd                       | 356 years               |
| PFHd                        | 3.44 x 10 <sup>-8</sup> |
| PL                          | e acc. ISO13849-1       |
| Rated insulation voltage    | 600V ac                 |
| SIL                         | 3 acc. EN62061          |
| Thermal current (Ith)       | 5 A                     |
| Travel for positive opening | 6 mm                    |
| Withstand voltage           | 2500V ac                |