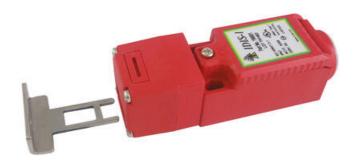

## **IDEM SWITCH WITH IDIS-1 KEY**

190052 IDIS-1 QC ½UNF 6way '2NC 1NO' - no actuator

- Perfect for small covers
- 8 key entry positions
- Small dimensions
- 3 different contact configurations
- Degree of protection IP67

## PRODUCT DESCRIPTION

IDIS-1 is a small and very flexible key switch, suitable for smaller flaps. Thanks to the rotating head, it has eight key entry positions. The switch is available with a flat, angled or flexible wrench. The IDIS-1 switch has a standard spacing between the mounting holes - 22 mm. As long as the key is in the switch (cover closed), the circuit breaker safety contacts are closed.