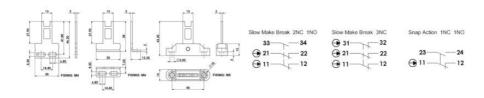

## **TECHNICAL DATA**

| Actuator                            | Not included                                                    |
|-------------------------------------|-----------------------------------------------------------------|
| Annual usage                        | 8 cycles per hour/24 hours per day/365 days                     |
| Approvals                           | ISO 14119, EN60947-5-1, EN60204-1, ISO 13849-1, EN62061, UL 508 |
| ATEX approved                       | No                                                              |
| Conduit entry                       | 1/2"UNF 6 Pole                                                  |
| Contacts                            | 2NC 1NO                                                         |
| Housing material                    | Polyester                                                       |
| IP class                            | IP67                                                            |
| Maximum approach / withdrawal speed | 600 mm/s                                                        |
| Mechanical reliability B10d         | 2.5 x 10 <sup>e</sup> operations at 100mA load                  |
|                                     |                                                                 |

| Mounting                    | 2 x M4                  |
|-----------------------------|-------------------------|
| MTTFd                       | 356 years               |
| PFHd                        | 3.44 x 10 <sup>-8</sup> |
| PL                          | e acc. ISO13849-1       |
| Rated insulation voltage    | 600V ac                 |
| SIL                         | 3 acc. EN62061          |
| Thermal current (Ith)       | 5 A                     |
| Travel for positive opening | 6 mm                    |
| Withstand voltage           | 2500V ac                |