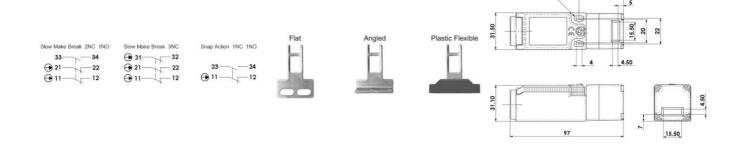

## PRODUCT DESCRIPTION

IDIS-1 is a small and very flexible key switch, suitable for smaller flaps. Thanks to the rotating head, it has eight key entry positions. The switch is available with a flat, angled or flexible wrench. The IDIS-1 switch has a standard spacing between the mounting holes - 22 mm. As long as the key is in the switch (cover closed), the circuit breaker safety contacts are closed.

## **TECHNICAL DATA**

| Actuator                            | Not included                                                    |
|-------------------------------------|-----------------------------------------------------------------|
| Annual usage                        | 8 cycles per hour/24 hours per day/365 days                     |
| Approvals                           | ISO 14119, EN60947-5-1, EN60204-1, ISO 13849-1, EN62061, UL 508 |
| ATEX approved                       | No                                                              |
| Conduit entry                       | 1/2"UNF 6 Pole                                                  |
| Contacts                            | 2NC 1NO                                                         |
| Housing material                    | Polyester                                                       |
| IP class                            | IP67                                                            |
| Maximum approach / withdrawal speed | 600 mm/s                                                        |
| Mechanical reliability B10d         | 2.5 x 10 <sup>e</sup> operations at 100mA load                  |
|                                     |                                                                 |

| Mounting                    | 2 x M4                  |
|-----------------------------|-------------------------|
| MTTFd                       | 356 years               |
| PFHd                        | 3.44 x 10 <sup>-8</sup> |
| PL                          | e acc. ISO13849-1       |
| Rated insulation voltage    | 600V ac                 |
| SIL                         | 3 acc. EN62061          |
| Thermal current (Ith)       | 5 A                     |
| Travel for positive opening | 6 mm                    |
| Withstand voltage           | 2500V ac                |