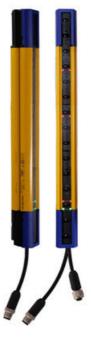

## DATASENSING SH4-STANDARD HAND PROTECTION SAFETY LIGHT CURTAIN

SH4-30-1950-S-8 SH4 Standard Type 4 30mm Resolution 1950mm Protection Height

- Hand protection (R30), range 0.2-20 m
- Protection height 300-2250mm
- Temperature Range from -30 to +55 °C
- 2 x OSSD safety outputs

## PRODUCT DESCRIPTION

With Datasensing's SH4-STANDARD safety light curtain, you can select between manual/automatic reset function and EDM monitoring for external contacts if required. The functions are selected by the receiver connections.

The hand protection resolution is 30mm and the maximum distance between the emitter and receiver is 20m.

SH4 Safety light curtains do not have a dead zone, they detect throughout the entire length of the light curtain.