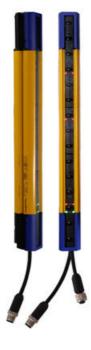

## DATASENSING SH4-STANDARD HAND PROTECTION SAFETY LIGHT CURTAIN

SH4-30-0900-S-8 SH4 Standard Type 4 30mm Resolution 900mm Protection Height

- Hand protection (R30), range 0.2-20 m
- Protection height 300-2250mm
- Temperature Range from -30 to +55 °C
- 2 x OSSD safety outputs

## PRODUCT DESCRIPTION

With Datasensing's SH4-STANDARD safety light curtain, you can select between manual/automatic reset function and EDM monitoring for external contacts if required. The functions are selected by the receiver connections.

The hand protection resolution is 30mm and the maximum distance between the emitter and receiver is 20m.

SH4 Safety light curtains do not have a dead zone, they detect throughout the entire length of the light curtain.