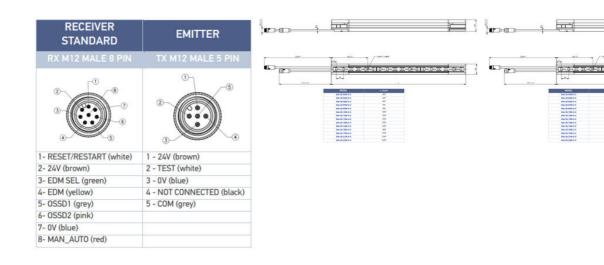

## PRODUCT DESCRIPTION

With Datasensing's SH4-STANDARD safety light curtain, you can select between manual/automatic reset function and EDM monitoring for external contacts if required. The functions are selected by the receiver connections.