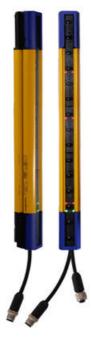

# **DATASENSING SH4-BASE HAND** PROTECTION SAFETY LIGHT CURTAIN

SH4-30-2100-B-5 SH4 Base Type 4 30mm Resolution 2100mm Protection Height

- Hand protection (R30), range 0.2-20 m
- Protection height 300-2250mm
- Temperature Range from -30 to +55 °C
- 2 x OSSD safety outputs

### PRODUCT DESCRIPTION

Datasensing's SH4-BASE is a simple safety light curtain. All you need is a supply voltage for the emitter and receiver and from the receiver you get your safety outputs. (2 x OSSD)