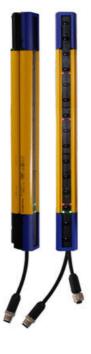

## **DATASENSING SH4-BASE HAND** PROTECTION SAFETY LIGHT CURTAIN

SH4-30-1650-B-5 SH4 Base Type 4 30mm Resolution 1650mm Protection Height

- Hand protection (R30), range 0.2-20 m
- Protection height 300-2250mm
- Temperature Range from -30 to +55 °C
- 2 x OSSD safety outputs

## PRODUCT DESCRIPTION

Datasensing's SH4-BASE is a simple safety light curtain. All you need is a supply voltage for the emitter and receiver and from the receiver you get your safety outputs. (2 x OSSD)