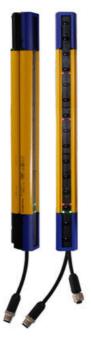

## **DATASENSING SH4-BASE HAND** PROTECTION SAFETY LIGHT CURTAIN

SH4-30-1200-B-5 SH4 Base Type 4 30mm Resolution 1200mm Protection Height

- Hand protection (R30), range 0.2-20 m
- Protection height 300-2250mm
- Temperature Range from -30 to +55 °C
- 2 x OSSD safety outputs

## PRODUCT DESCRIPTION

Datasensing's SH4-BASE is a simple safety light curtain. All you need is a supply voltage for the emitter and receiver and from the receiver you get your safety outputs. (2 x OSSD)