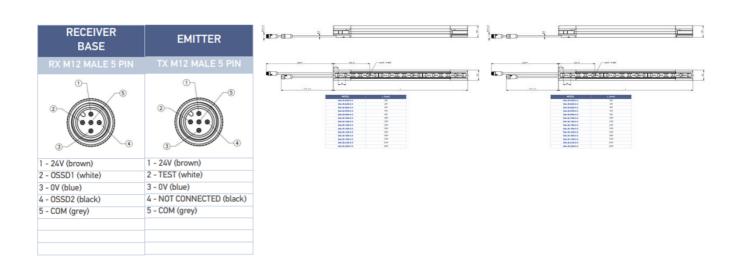

## PRODUCT DESCRIPTION

Datasensing's SH4-BASE is a simple safety light curtain. All you need is a supply voltage for the emitter and receiver and from the receiver you get your safety outputs. (2 x OSSD)

## **TECHNICAL DATA**

| Function          | Automatic restart |
|-------------------|-------------------|
| IP class          | IP65, IP67        |
| Material of body  | Aluminium         |
| MTTFd             | 43 year(s)        |
| Number of beams   | 48                |
| PL                | е                 |
| Protection height | 1200 mm           |
| Reaction time     | 12 ms             |
| Resolution        | 30 mm             |
| Sensing distance  | 0,2-20 m          |
| SIL               | 3                 |
| Supply voltage    | 24 V DC           |