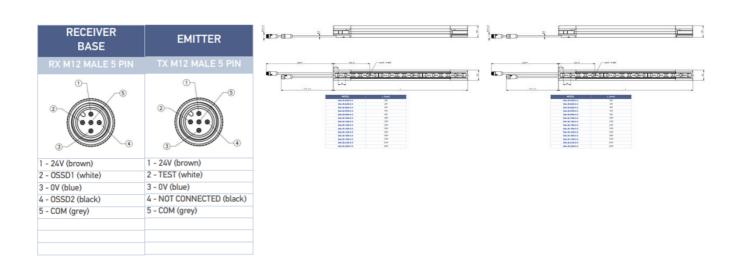

## PRODUCT DESCRIPTION

Datasensing's SH4-BASE is a simple safety light curtain. All you need is a supply voltage for the emitter and receiver and from the receiver you get your safety outputs. (2 x OSSD)