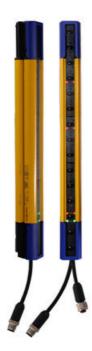

## DATASENSING SH4-STANDARD FINGER **PROTECTION SAFETY LIGHT CURTAIN**

SH4-14-2100-S-8 SH4 Standard Type 4 14mm Resolution 2100mm **Protection Height** 

- Finger protection (R14), range 0.2-10 m
- Protection height 300-2250mm
- Temperature Range from -30 to +55 °C
- 2 x OSSD safety outputs

## PRODUCT DESCRIPTION

With Datasensing's SH4-STANDARD safety light curtain, you can select between manual/automatic reset function and EDM monitoring for external contacts if required.

The functions are selected by the receiver connections.

The finger protection resolution is 14mm and the maximum distance between the emitter and receiver is 10m.

SH4 Safety light curtains do not have a dead zone, they detect throughout the entire length of the light curtain.