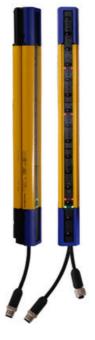

SH4-14-1950-S-8 SH4 Standard Type 4 14mm Resolution 1950mm Protection Height

- Finger protection (R14), range 0.2-10 m
- Protection height 300-2250mm
- Temperature Range from -30 to +55 °C
- 2 x OSSD safety outputs

## PRODUCT DESCRIPTION

With Datasensing's SH4-STANDARD safety light curtain, you can select between manual/automatic reset function and EDM monitoring for external contacts if required.

The functions are selected by the receiver connections.

The finger protection resolution is 14mm and the maximum distance between the emitter and receiver is 10m.

SH4 Safety light curtains do not have a dead zone, they detect throughout the entire length of the light curtain.