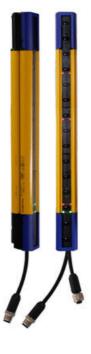

## **DATASENSING SH4-STANDARD FINGER** PROTECTION SAFETY LIGHT CURTAIN

SH4-14-1800-S-8 SH4 Standard Type 4 14mm Resolution 1800mm **Protection Height** 

- Finger protection (R14), range 0.2-10 m
- Protection height 300-2250mm
- Temperature Range from -30 to +55 °C
- 2 x OSSD safety outputs

#### PRODUCT DESCRIPTION

With Datasensing's SH4-STANDARD safety light curtain, you can select between manual/automatic reset function and EDM monitoring for external contacts if required.

The functions are selected by the receiver connections.

The finger protection resolution is 14mm and the maximum distance between the emitter and receiver is 10m.

SH4 Safety light curtains do not have a dead zone, they detect throughout the entire length of the light curtain.