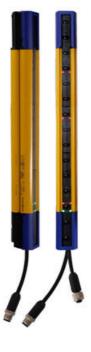

## **DATASENSING SH4-STANDARD FINGER** PROTECTION SAFETY LIGHT CURTAIN

SH4-14-1650-S-8 SH4 Standard Type 4 14mm Resolution 1650mm **Protection Height** 

- Finger protection (R14), range 0.2-10 m
- Protection height 300-2250mm
- Temperature Range from -30 to +55 °C
- 2 x OSSD safety outputs

## PRODUCT DESCRIPTION

With Datasensing's SH4-STANDARD safety light curtain, you can select between manual/automatic reset function and EDM monitoring for external contacts if required.

The functions are selected by the receiver connections.

The finger protection resolution is 14mm and the maximum distance between the emitter and receiver is 10m.

SH4 Safety light curtains do not have a dead zone, they detect throughout the entire length of the light curtain.