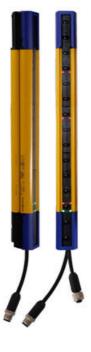

## DATASENSING SH4-STANDARD FINGER PROTECTION SAFETY LIGHT CURTAIN

SH4-14-1500-S-8 SH4 Standard Type 4 14mm Resolution 1500mm Protection Height

- Finger protection (R14), range 0.2-10 m
- Protection height 300-2250mm
- Temperature Range from -30 to +55 °C
- 2 x OSSD safety outputs

## PRODUCT DESCRIPTION

With Datasensing's SH4-STANDARD safety light curtain, you can select between manual/automatic reset function and EDM monitoring for external contacts if required.

The functions are selected by the receiver connections.

The finger protection resolution is 14mm and the maximum distance between the emitter and receiver is 10m.

SH4 Safety light curtains do not have a dead zone, they detect throughout the entire length of the light curtain.