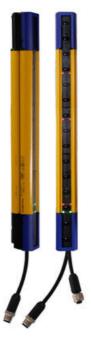

## DATASENSING SH4-STANDARD FINGER PROTECTION SAFETY LIGHT CURTAIN

SH4-14-1350-S-8 SH4 Standard Type 4 14mm Resolution 1350mm Protection Height

- Finger protection (R14), range 0.2-10 m
- Protection height 300-2250mm
- Temperature Range from -30 to +55 °C
- 2 x OSSD safety outputs

## PRODUCT DESCRIPTION

With Datasensing's SH4-STANDARD safety light curtain, you can select between manual/automatic reset function and EDM monitoring for external contacts if required.

The functions are selected by the receiver connections.

The finger protection resolution is 14mm and the maximum distance between the emitter and receiver is 10m.

SH4 Safety light curtains do not have a dead zone, they detect throughout the entire length of the light curtain.