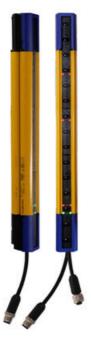

## DATASENSING SH4-STANDARD FINGER PROTECTION SAFETY LIGHT CURTAIN

SH4-14-1200-S-8 SH4 Standard Type 4 14mm Resolution 1200mm Protection Height

- Finger protection (R14), range 0.2-10 m
- Protection height 300-2250mm
- Temperature Range from -30 to +55 °C
- 2 x OSSD safety outputs