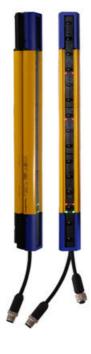

## DATASENSING SH4-STANDARD FINGER PROTECTION SAFETY LIGHT CURTAIN

SH4-14-1050-S-8 SH4 Standard Type 4 14mm Resolution 1050mm Protection Height

- Finger protection (R14), range 0.2-10 m
- Protection height 300-2250mm
- Temperature Range from -30 to +55 °C
- 2 x OSSD safety outputs

## PRODUCT DESCRIPTION

With Datasensing's SH4-STANDARD safety light curtain, you can select between manual/automatic reset function and EDM monitoring for external contacts if required.

The functions are selected by the receiver connections.

The finger protection resolution is 14mm and the maximum distance between the emitter and receiver is 10m.

SH4 Safety light curtains do not have a dead zone, they detect throughout the entire length of the light curtain.