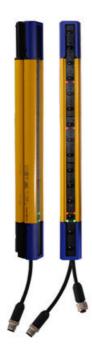

## DATASENSING SH4-STANDARD FINGER **PROTECTION SAFETY LIGHT CURTAIN**

SH4-14-0900-S-8 SH4 Standard Type 4 14mm Resolution 900mm **Protection Height** 

- Finger protection (R14), range 0.2-10 m
- Protection height 300-2250mm
- Temperature Range from -30 to +55 °C
- 2 x OSSD safety outputs